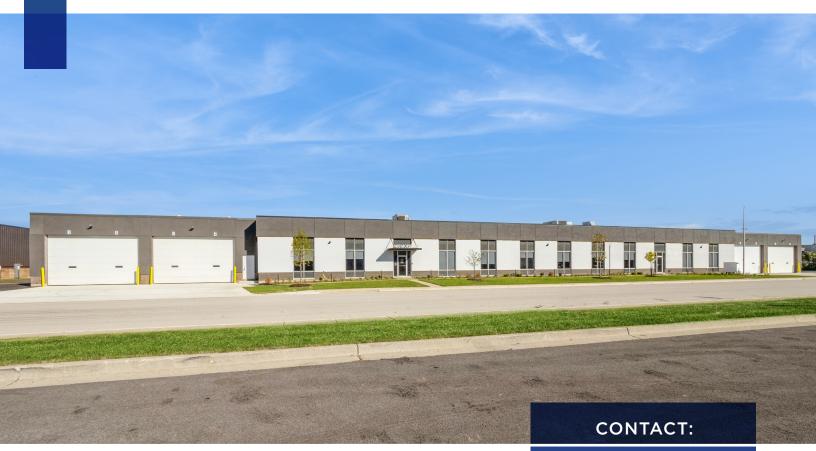

# 1400 MORSE AVENUE Elk Grove Village, IL

## 91,937 SF INDUSTRIAL BUILDING AVAILABLE

Clear Height: 20'

**Office:** 9,769 SF (can be reduced)

**Loading:** 8 Interior Docks

1 Drive-In Door

**Power:** 1200 Amps

**Parking:** 98 Cars