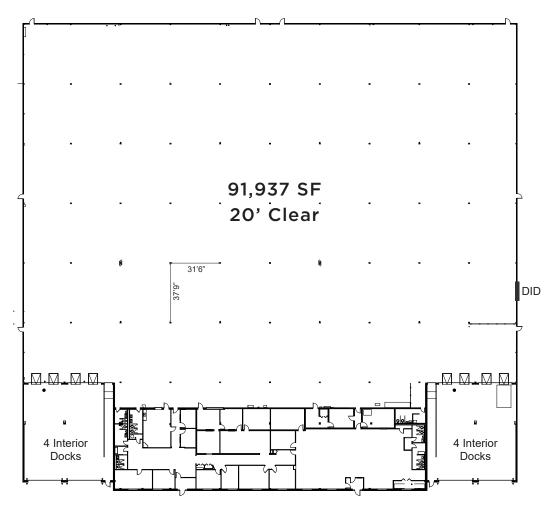

## 91,937 SF INDUSTRIAL BUILDING AVAILABLE

Clear Height: 20'

**Office:** 9,769 SF (can be reduced)

**Loading:** 8 Interior Docks

1 Drive-In Door

**Power:** 1200 Amps

**Parking:** 98 Cars