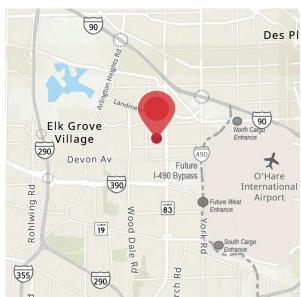

### 1400 MORSE AVENUE Elk Grove Village, IL

- Minutes to O'Hare International Airport and North & South Cargo Entrances
- I-390 (1.7 miles) / I-90 (2.2 miles) / I-290 (4.0 miles)
- Flexible office layout (can be reduced)
- New 6B Tax Incentive
- · New façade, roof, parking lot, drive aprons, and landscaping