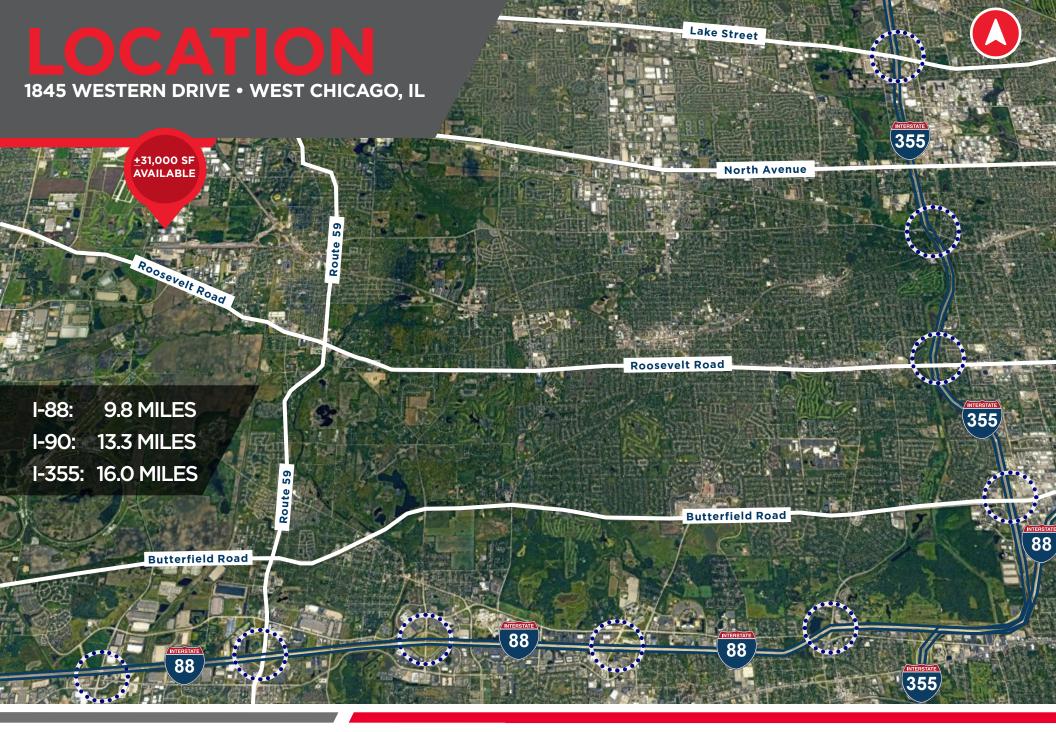

**31,000 SF AVAILABLE** ON 6.21 ACRES

FOR LEASE

Outside Storage & Fleet Maintenance Opportunities

PROFESSIONALLY OWNED & MANAGED BY:

FOR MORE INFORMATION & LEASING OPPORTUNITIES: