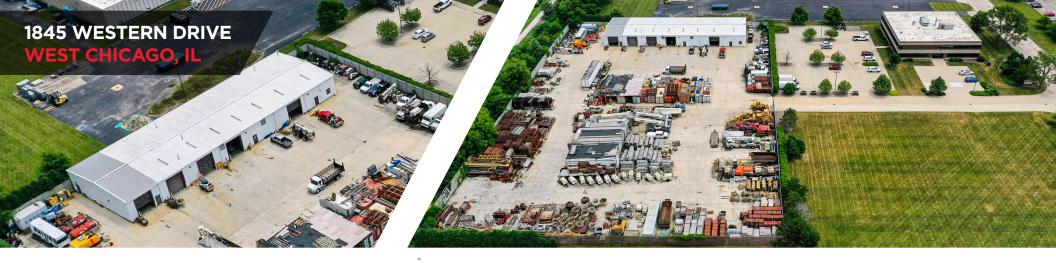

## **MAINTENANCE BUILDING & CONCRETE YARD**

| LED / INCANDESCENT             | INFRARED GAS FIRED                      | FENCED. LIT & GATED                  |
|--------------------------------|-----------------------------------------|--------------------------------------|
| <b>2002</b><br>YEAR BUILT      | <b>5</b><br>DRIVE-IN-DOORS<br>(12'X14') | <b>200 AMPS, 120/208 VOLTS</b> POWER |
| 11,000 SF MAINTENANCE BUILDING | <b>500 SF</b><br>OFFICE                 | <b>2.5 AC</b> CONCRETE YARD          |
|                                |                                         |                                      |

## **OFFICE BUILDING**

| 20,000 SF              | 10,000 SF     |
|------------------------|---------------|
| TOTAL BUILDING<br>SIZE | MOVE-IN READY |
| 10,000 SF              | 80            |
| TO-SLIIT               | CAR PARKING   |