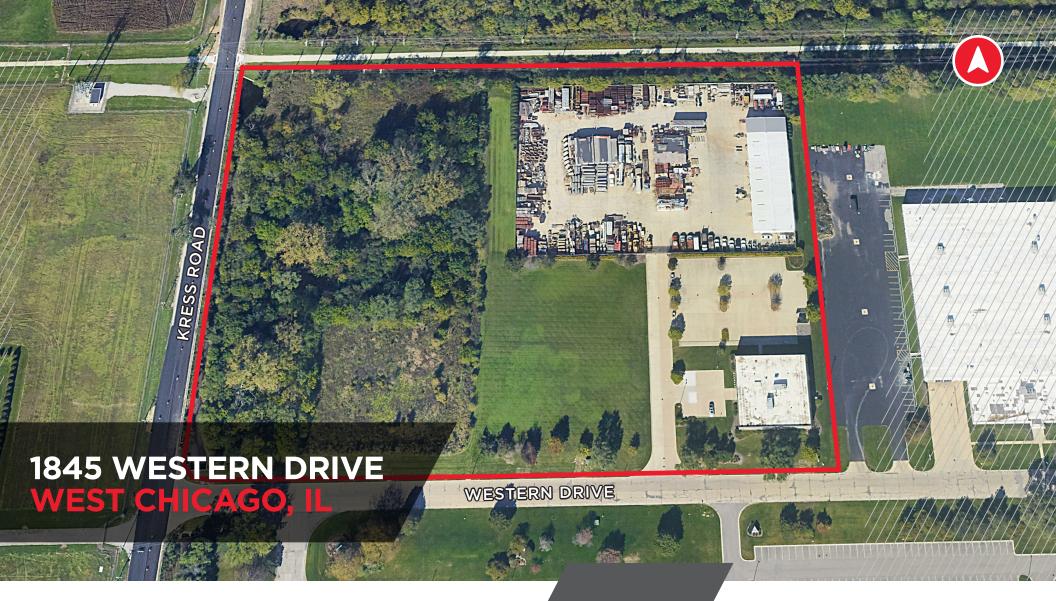

# AERIAL

1845 WESTERN DRIVE • WEST CHICAGO, IL

©2024 Cushman & Wakefield. All rights reserved. The information contained in this communication is strictly confidential. This information has been obtained from sources believed to be reliable but has not been verified. NO WARRANTY OR REPRESENTATION, EXPRESS OR THE INFORMATION CONTAINED HEREIN, AND SAME IS SUBMITTED SUBJECT TO ERRORS, OMISSIONS, CHANGE OF PRICE, RENTAL OR OTHER CONDITIONS, WITHDRAWAL WITHOUT NOTICE, AND TO ANY SPECIAL LISTING CONDITIONS IMPOSED BY THE PROPERTY OWNER(S). ANY PROJECTIONS, OPINIONS OR ESTIMATES ARE SUBJECT TO UNCERTAINTY AND DO NOT SIGNIFY CURRENT OR FUTURE PROPERTY PERFORMANCE.