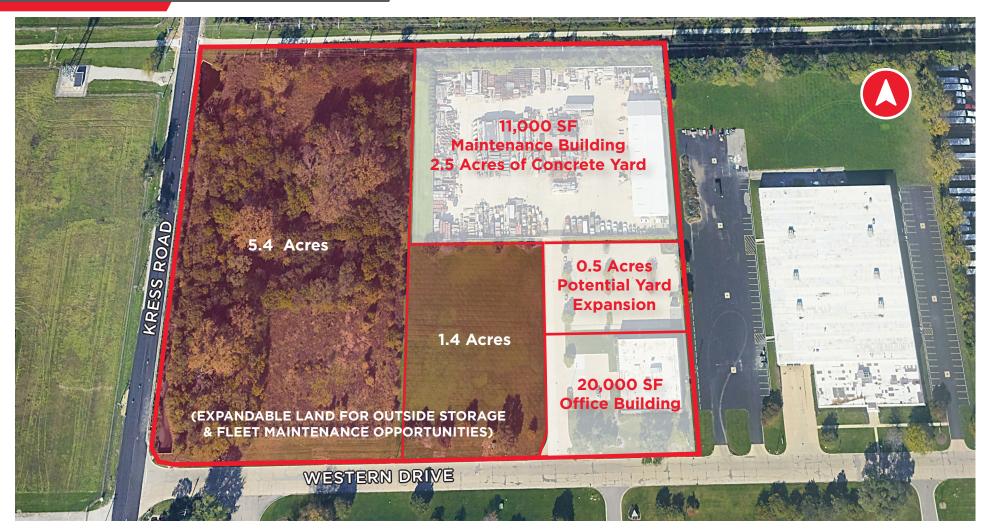

# **PROPERTY FEATURES**

11,000 SF

MAINTENANCE BUILDING

20,000 SF

TWO-STORY OFFICE **BUILDING SIZE** 

6.21 AC

SITE SIZE

5.40 AC

ADJACENT SITE SIZE

**Subject to Offer** 

LEASE RATE

## **MAINTENANCE BUILDING & CONCRETE YARD**

| LED / INCANDESCENT             | INFRARED GAS FIRED                      | FENCED. LIT & GATED                  |
|--------------------------------|-----------------------------------------|--------------------------------------|
| <b>2002</b><br>YEAR BUILT      | <b>5</b><br>DRIVE-IN-DOORS<br>(12'X14') | <b>200 AMPS, 120/208 VOLTS</b> POWER |
| 11,000 SF MAINTENANCE BUILDING | <b>500 SF</b><br>OFFICE                 | <b>2.5 AC</b> CONCRETE YARD          |
|                                |                                         |                                      |

## **OFFICE BUILDING**

| 20,000 SF              | 10,000 SF     |
|------------------------|---------------|
| TOTAL BUILDING<br>SIZE | MOVE-IN READY |
| 10,000 SF              | 80            |
| TO-SLIIT               | CAR PARKING   |