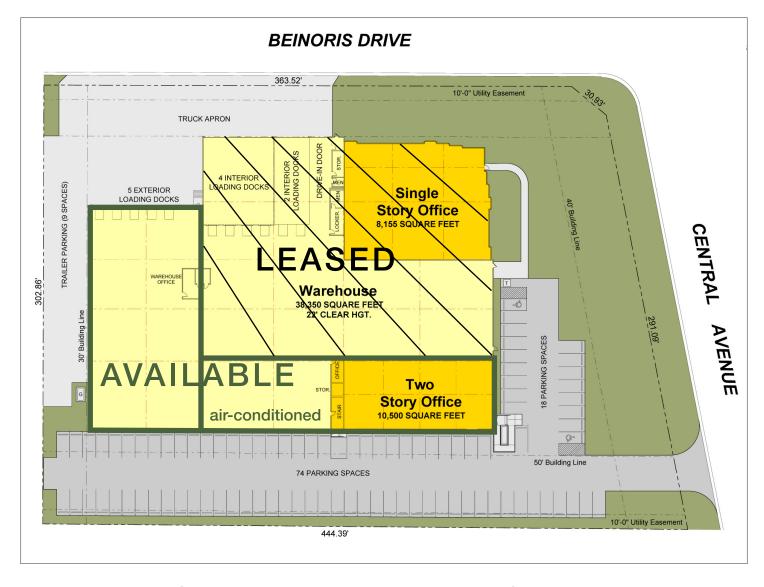

# Available For Lease ±26,890 SF

#### PROPERTY HIGHLIGHTS

- ±26,890 SF available for lease
- ±10,500 SF office (2-story)
- 57,005 SF building
- 2.88 acres
- 22' clear height
- 5 exterior truck docks
- Heavy auto parking
- High image building
- Air-conditioned production space
- Low DuPage County real estate taxes
- Minutes to I-355 / I-290 / Elgin-O'Hare
- Close proximity to O'Hare Airport
- Real Estate Taxes: \$1.86 psf (2022 pay 2023)
- Lease Price: Subject To Offer

#### Owned & Managed by:

±26,890 SF **AVAILABLE** 

 $\pm 10,500$ **OFFICE** 

5 DOCKS

22' CEILING **HEIGHT** 

#### 712 N CENTRAL AVENUE - WOOD DALE, ILLINOIS | AVAILABLE FOR LEASE

Owned & Managed by:

- 57,005 SF building
- ±26,890 SF available
- 5 exterior docks
- 22' clear height
- Heavy auto parking

- Low DuPage County taxes
- Minutes to I-355 / I-290 / Elgin O'Hare
- Close proximity to O'Hare Airport