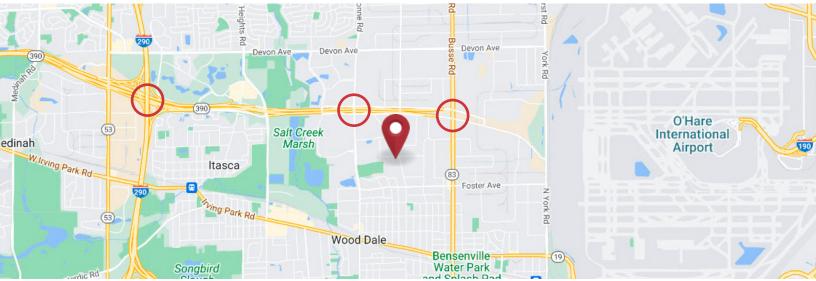

#### PROPERTY HIGHLIGHTS

- ±26,890 SF available for lease
- ±10,500 SF office (2-story)
- 57,005 SF building
- 2.88 acres
- 22' clear height
- 5 exterior truck docks
- Heavy auto parking
- High image building
- Air-conditioned production space
- Low DuPage County real estate taxes
- Minutes to I-355 / I-290 / Elgin-O'Hare
- Close proximity to O'Hare Airport
- Real Estate Taxes: \$1.86 psf (2022 pay 2023)
- Lease Price: Subject To Offer

#### 712 N CENTRAL AVENUE - WOOD DALE, ILLINOIS | AVAILABLE FOR LEASE

Owned & Managed by:

- 57,005 SF building
- ±26,890 SF available
- 5 exterior docks
- 22' clear height
- Heavy auto parking

- Low DuPage County taxes
- Minutes to I-355 / I-290 / Elgin O'Hare
- Close proximity to O'Hare Airport