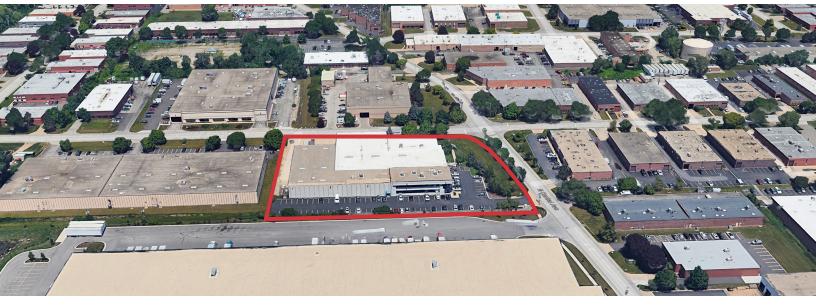

# Available For Lease ±26,890 SF

# 712 N Central Avenue

Wood Dale, Illinois 60191

#### PROPERTY HIGHLIGHTS

- ±26,890 SF available for lease
- ±10,500 SF office (2-story)
- 57,005 SF building
- 2.88 acres
- 22' clear height
- 5 exterior truck docks
- Heavy auto parking
- High image building
- Air-conditioned production space
- Low DuPage County real estate taxes
- Minutes to I-355 / I-290 / Elgin-O'Hare
- Close proximity to O'Hare Airport
- Real Estate Taxes: \$1.86 psf (2022 pay 2023)
- Lease Price: Subject To Offer

#### 712 N CENTRAL AVENUE - WOOD DALE, ILLINOIS | AVAILABLE FOR LEASE

Owned & Managed by:

- 57,005 SF building
- ±26,890 SF available
- 5 exterior docks
- 22' clear height
- Heavy auto parking

- Low DuPage County taxes
- Minutes to I-355 / I-290 / Elgin O'Hare
- Close proximity to O'Hare Airport