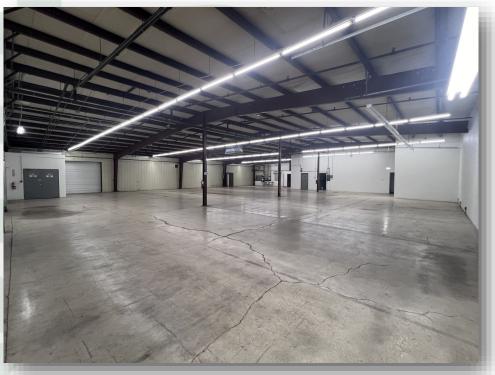

### **PROPERTY INFORMATION:**

- 1.5 Miles from Route 88
- 14-17' Clear Ceiling Height
- Two (2) 10' Drive In Doors
- Interior Loading Dock with Leveler
- Power—3 Phase 800 AMP
- 120/240 High Leg Delta System
- Updated Office Space