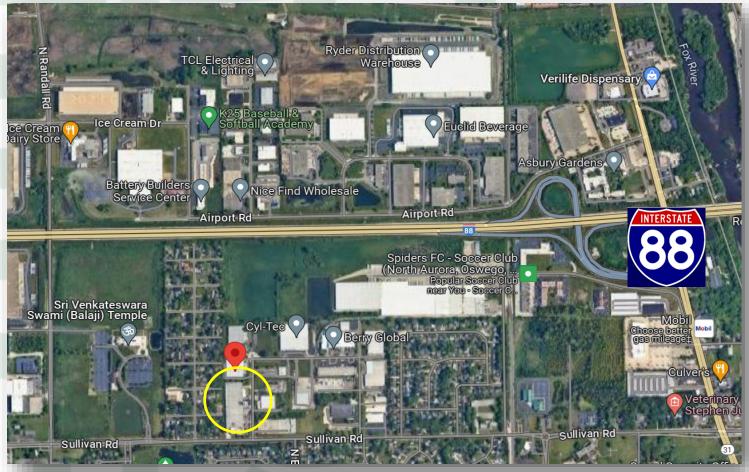

### **PROPERTY INFORMATION:**

- 1.5 Miles from Route 88
- 14-17' Clear Ceiling Height
- Two (2) 10' Drive In Doors
- Interior Loading Dock with Leveler
- Power—3 Phase 800 AMP
- 120/240 High Leg Delta System
- Updated Office Space