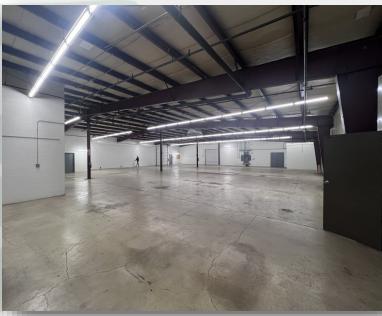

### **PROPERTY INFORMATION:**

- 1.5 Miles from Route 88
- 14-17' Clear Ceiling Height
- Two (2) 10' Drive In Doors
- Interior Loading Dock with Leveler
- Power—3 Phase 800 AMP
- 120/240 High Leg Delta System
- Updated Office Space

## FOR LEASE

- Fenced, secured outdoor storage
- Reception Area with restroom
- Breakroom
- Conference Room
- Warehouse Breakroom & Restrooms
- Abundant Parking