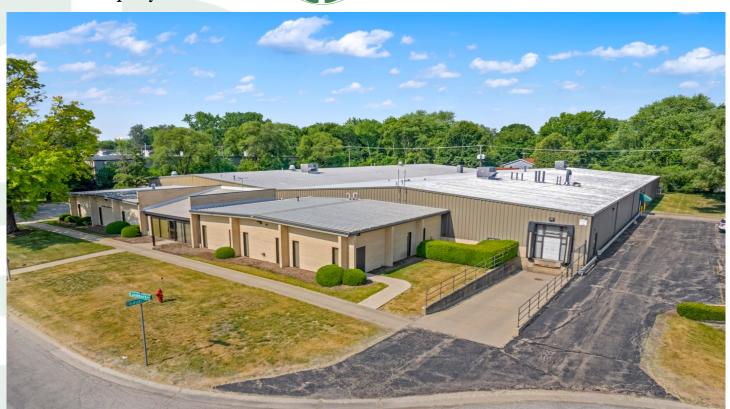

#### 1700 Landmark Rd

Aurora, IL 60506

+/- 22,200 SQFT

\$9.00 PSF Net

\$1.59 PSF Estimate CAM

\$0.91 PSF Property Tax

Owned & Managed By:

### **PROPERTY INFORMATION:**

- 1.5 Miles from Route 88
- 14-17' Clear Ceiling Height
- Two (2) 10' Drive In Doors
- Interior Loading Dock with Leveler
- Power—3 Phase 800 AMP
- 120/240 High Leg Delta System
- Updated Office Space

## FOR LEASE

- Fenced, secured outdoor storage
- Reception Area with restroom
- Breakroom
- Conference Room
- Warehouse Breakroom & Restrooms
- Abundant Parking