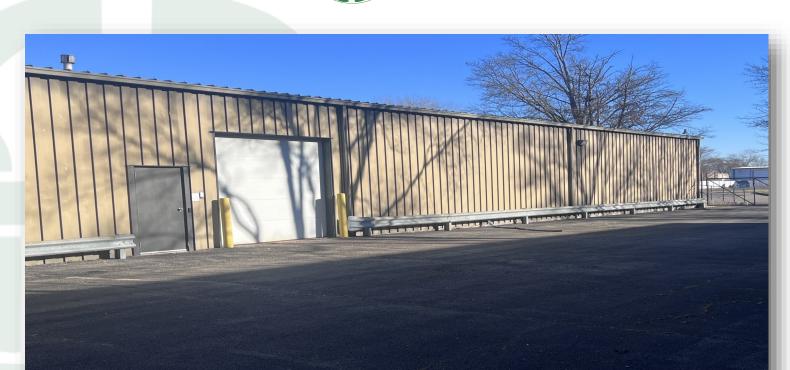

#### 1700 Landmark Rd

Aurora, IL 60506

+/- 22,200 SQFT

\$9.00 PSF Net

\$1.59 PSF Estimate CAM

\$0.91 PSF Property Tax

Owned & Managed By:

### **PROPERTY INFORMATION:**

- 1.5 Miles from Route 88
- 14-17' Clear Ceiling Height
- Two (2) 10' Drive In Doors
- Interior Loading Dock with Leveler
- Power—3 Phase 800 AMP
- 120/240 High Leg Delta System
- Updated Office Space

# 1700 Landmark Rd

Aurora, IL 60506

+/- 22,200 SQFT

\$9.00 PSF Net

\$1.59 PSF Estimate CAM

\$0.91 PSF Property Tax

Owned & Managed By: