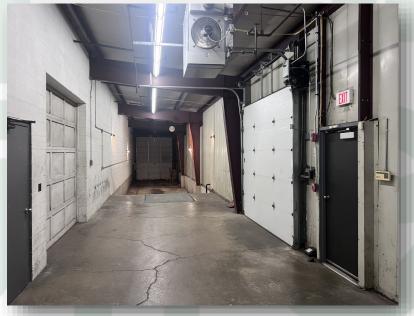

### **PROPERTY INFORMATION:**

- 1.5 Miles from Route 88
- 14-17' Clear Ceiling Height
- Two (2) 10' Drive In Doors
- Interior Loading Dock with Leveler
- Power—3 Phase 800 AMP
- 120/240 High Leg Delta System
- Updated Office Space

## FOR LEASE

- Fenced, secured outdoor storage
- Reception Area with restroom
- Breakroom
- Conference Room
- Warehouse Breakroom & Restrooms
- Abundant Parking