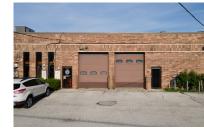

## **Building Features**

- 28,662 RSF
- 18' clear ceilings

## **Availabilities**

Unit 4703 | 3,681 RSF

- Warehouse with office space
- 1 interior dock and 1 drive-in-door
- Immediate occupancy available
- Asking Rate: STO

#### Unit 4705 | 3,681 RSF

- Warehouse
- 1 interior dock and 1 drive-in-door
- Immediate occupancy available
- Asking Rate: STO

exclusively leased by

owned by

For more information or to arrange a tour, please contact: