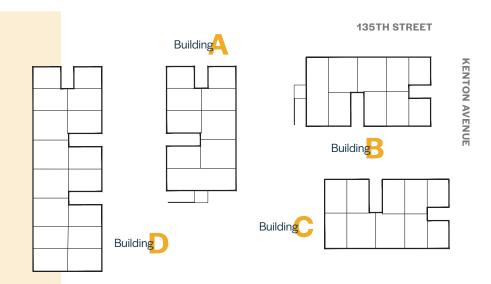

# Flex Properties

Crestwood, IL

Crestwood Flex Properties is a four-building complex that offers great visibility from the intersection of Cicero and 135th Street. It is conveniently located within minutes of I-294. The flex space options range from 3,681 to 5,860 square feet and offer loading docks, drive-in doors, and ample parking.

### Site Overview

• **Total size:** 131,733 RSF

Available RSF: 3,681 - 7,362 SF

Zoning: Light Industrial