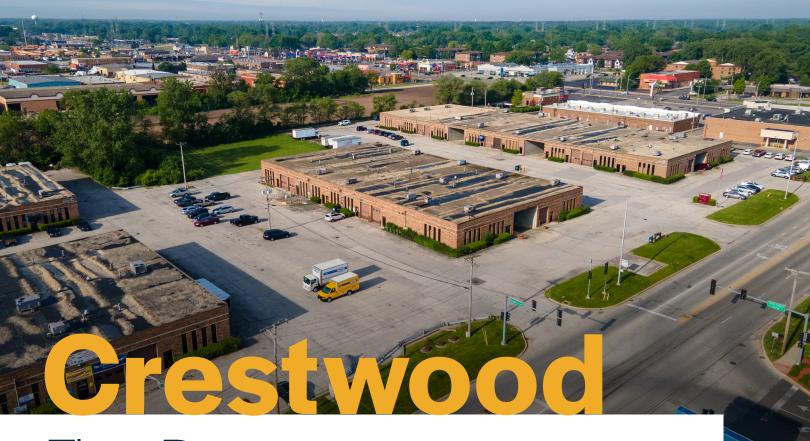

# Flex Properties

Crestwood, IL

Crestwood Flex Properties is a four-building complex that offers great visibility from the intersection of Cicero and 135th Street. It is conveniently located within minutes of I-294. The flex space options range from 3,681 to 5,860 square feet and offer loading docks, drive-in doors, and ample parking.