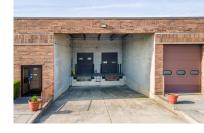

## **Availabilities**

Unit 4703 | 3,681 RSF

- Warehouse with office space
- 1 interior dock and 1 drive-in-door
- Immediate occupancy available
- Asking Rate: STO

#### Unit 4705 | 3,681 RSF

- Warehouse
- 1 interior dock and 1 drive-in-door
- Immediate occupancy available
- Asking Rate: STO

exclusively leased by

owned by

For more information or to arrange a tour, please contact: