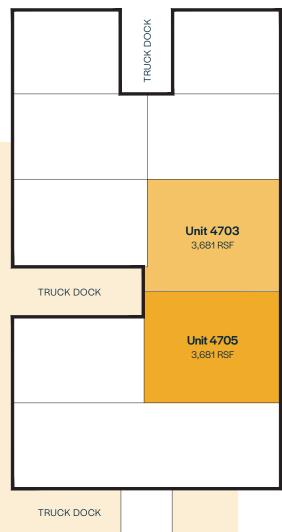

## **Building Features**

- 28,662 RSF
- 18' clear ceilings

## **Availabilities**

Unit 4703 | 3,681 RSF

- Warehouse with office space
- 1 interior dock and 1 drive-in-door
- Immediate occupancy available
- Asking Rate: STO

#### Unit 4705 | 3,681 RSF

- Warehouse
- 1 interior dock and 1 drive-in-door
- Immediate occupancy available
- Asking Rate: STO

exclusively leased by

owned by

For more information or to arrange a tour, please contact: