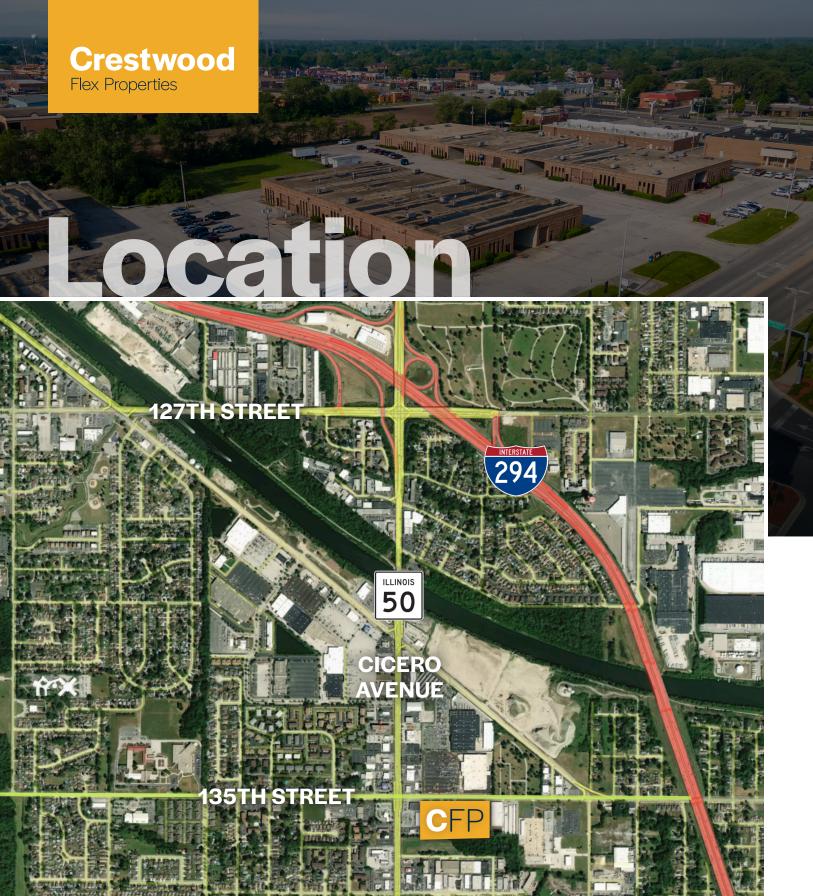

# Flex Properties

Crestwood, IL

Crestwood Flex Properties is a four-building complex that offers great visibility from the intersection of Cicero and 135th Street. It is conveniently located within minutes of I-294. The flex space options range from 3,681 to 5,860 square feet and offer loading docks, drive-in doors, and ample parking.

### Site Overview

• **Total size:** 131,733 RSF

Available RSF: 3,681 - 7,362 SF

Zoning: Light Industrial