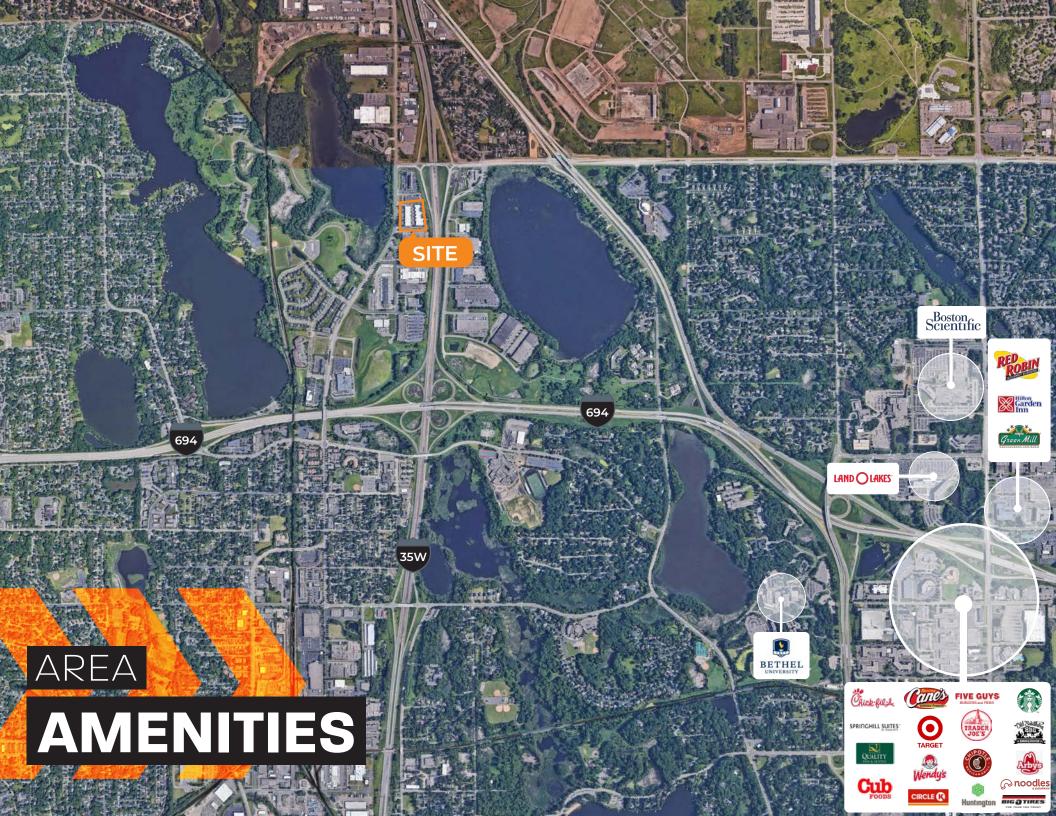

RUSH LAKE

**BUSINESS PARK** 

1775-1801 OLD HWY 8, NEW BRIGHTON, MN

INSTITUTIONALLY OWNED BY:

# SITE & FLOOR PLAN