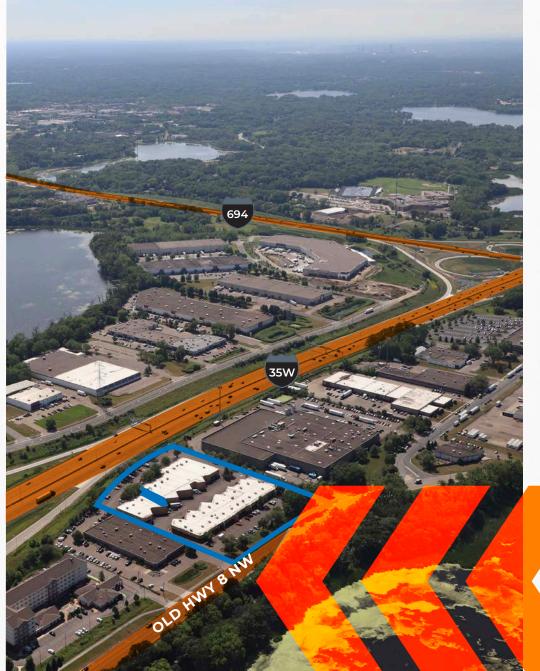

RUSH LAKE

**BUSINESS PARK** 

1775-1801 OLD HWY 8, NEW BRIGHTON, MN

INSTITUTIONALLY OWNED BY: