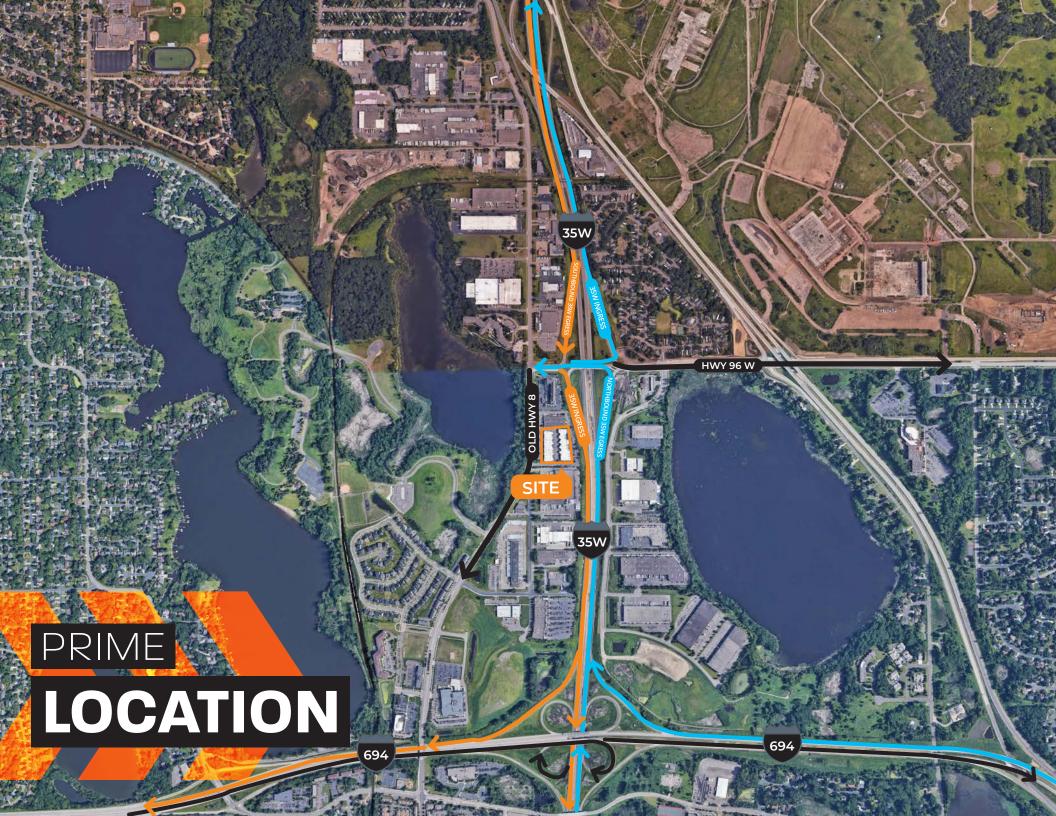

RUSH LAKE

**BUSINESS PARK** 

1775-1801 OLD HWY 8, NEW BRIGHTON, MN

INSTITUTIONALLY OWNED BY:

# SITE & FLOOR PLAN