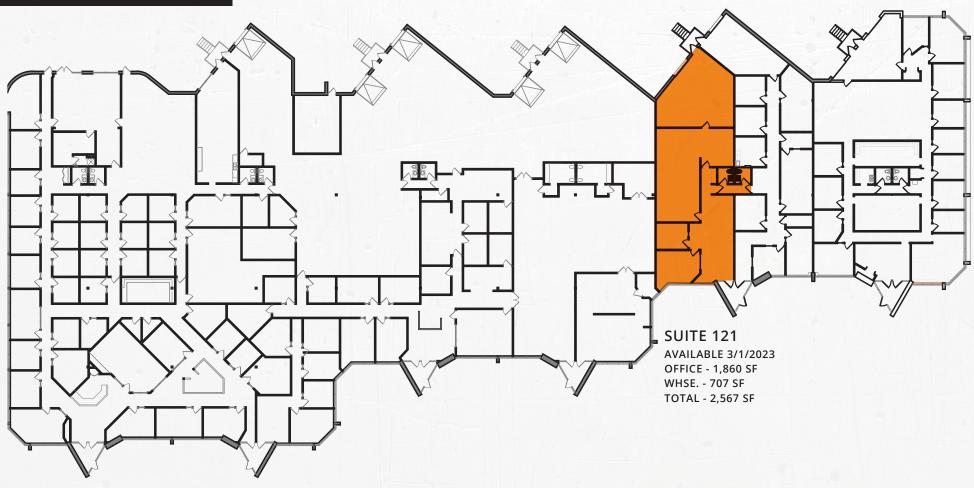

#### SPACE **SPECS**

| Availability: | 1801 Old Hwy 8<br>Suite 121 |
|---------------|-----------------------------|
| Total SF:     | 2,567 SF                    |
| Office SF:    | 1,860 SF                    |
| Warehouse SF: | 707 SF                      |
| Parking:      | In common                   |
| Year Built:   | 1986/1987                   |

# SITE & FLOOR PLAN

## 1801 BUILDING