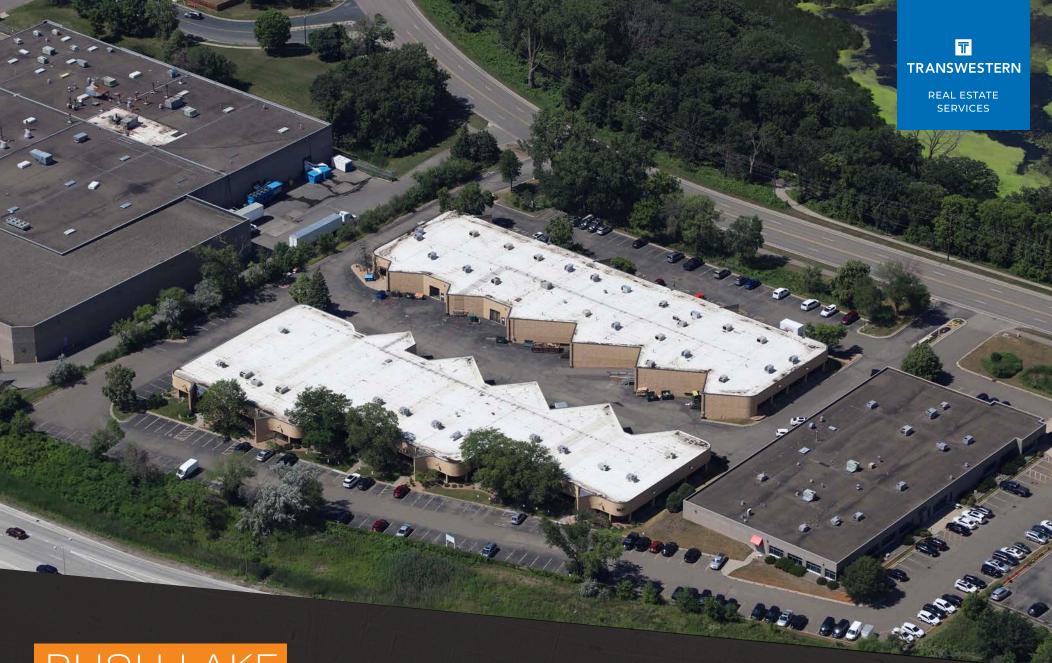

RUSH LAKE

**BUSINESS PARK** 

1775-1801 OLD HWY 8, NEW BRIGHTON, MN

INSTITUTIONALLY OWNED BY: