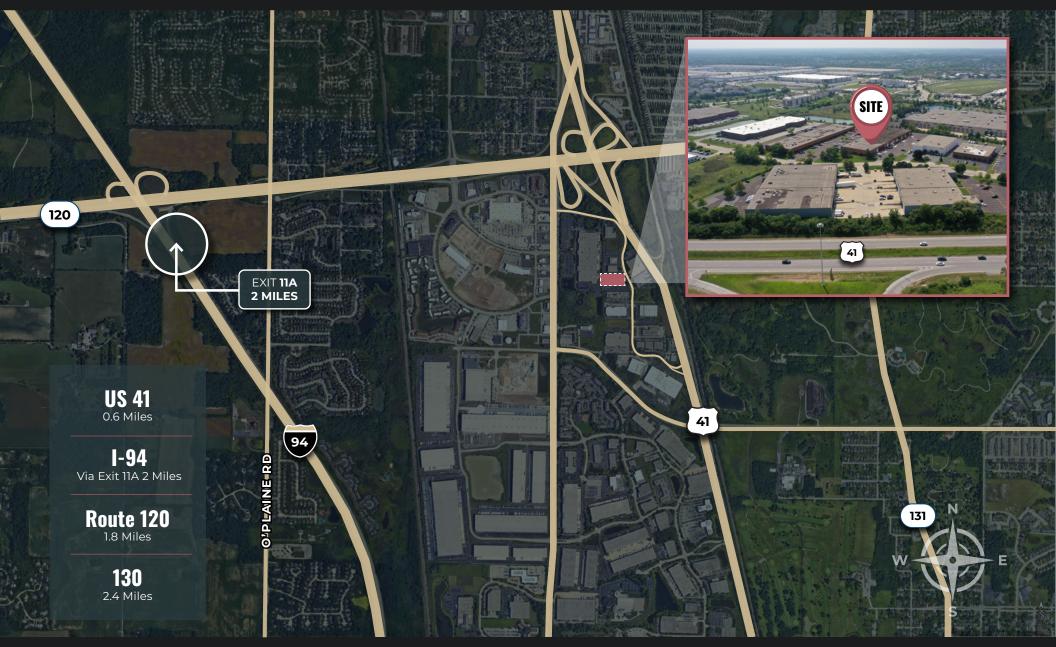

### 4,800 SF Available For Lease

972 S NORTHPOINT BLVD, WAUKEGAN, IL 60085



### **BRANDON WATERS**

+1 847 370 0733 brandon.waters@kbcadvisors.com

### **BEN SCHERER**

+1 612 356 6464 ben.scherer@kbcadvisors.com





Professionally Owned and Managed By:



# **Property Specs**





**43,200 SF**Building

4,800 SF

**1,265 SF** Office

**17'** Clear Height

Dock Door

Drive-in Door

400 Amp, 120/240 Volts, 3 Phase

> **LOW** Lake County Taxes

Leased by:

**KBC**ADVISORS

Professionally Owned and Managed By:



## Access





### **BRANDON WATERS**

+1 847 370 0733 brandon.waters@kbcadvisors.com

### **BEN SCHERER**

+1 612 356 6464 ben.scherer@kbcadvisors.com











#### **BRANDON WATERS**

+1 847 370 0733 brandon.waters@kbcadvisors.com

#### **BEN SCHERER**

+1 612 356 6464 ben.scherer@kbcadvisors.com Leased by:

Professionally Owned and Managed By:





© 2023 KBC ADVISORS This information has been obtained from sources believed to be reliable but has not been verified for accuracy or completeness, and KBC Advisors disclaims any guarantees, warranties or representations, express or implied, as to the completeness or accuracy as to the information contained herein. You should conduct a careful, independent investigation of the property and verify all information. Any reliance on this information is sole