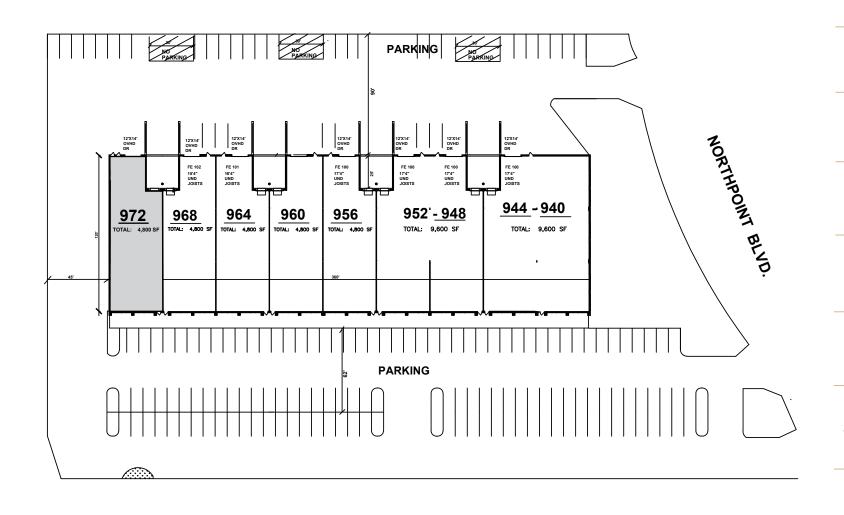

# **Property Specs**

**43,200 SF**Building

4,800 SF

**1,265 SF** Office

**17'** Clear Height

Dock Door

Drive-in Door

400 Amp, 120/240 Volts, 3 Phase