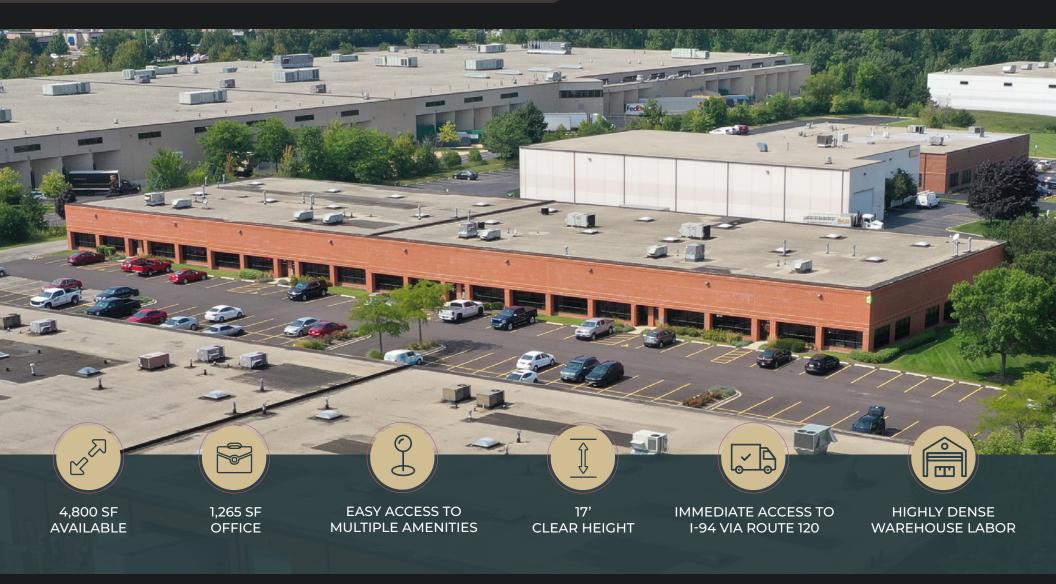

### 4,800 SF Available For Lease

972 S NORTHPOINT BLVD, WAUKEGAN, IL 60085

# **Property Specs**

**43,200 SF**Building

4,800 SF

**1,265 SF** Office

**17'** Clear Height

Dock Door

Drive-in Door

400 Amp, 120/240 Volts, 3 Phase