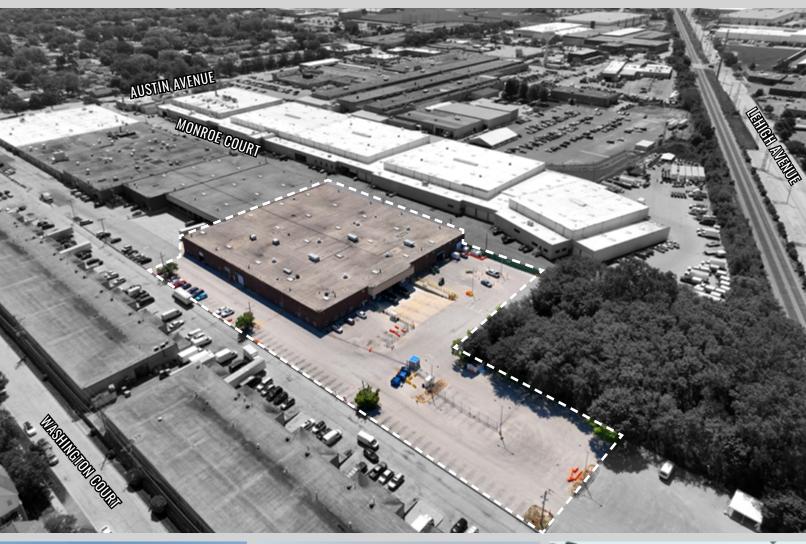

## **Property Specifications**

8290 Austin Avenue, Morton Grove, IL 60053

**41,200 SF** AVAILABLE

**62**AUTO SPACES

**4**DOCK
DOORS

**3** DRIVE-IN DOORS **20'** CLEAR HEIGHT M-2 ZONING

#### **Site Access**

8290 Austin Avenue, Morton Grove, IL 60053

### **Premier Infill Location**

8290 Austin Avenue, Morton Grove, IL 60053