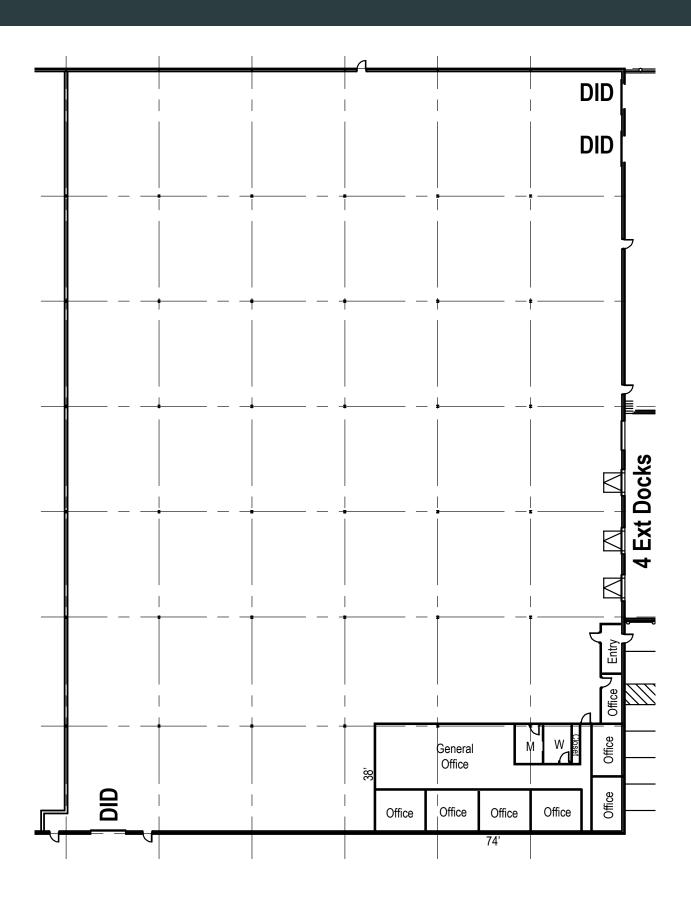

## **Property Specifications**

8290 Austin Avenue, Morton Grove, IL 60053

**41,200 SF** AVAILABLE

**62**AUTO SPACES

**4**DOCK
DOORS

**3** DRIVE-IN DOORS **20'** CLEAR HEIGHT M-2 ZONING