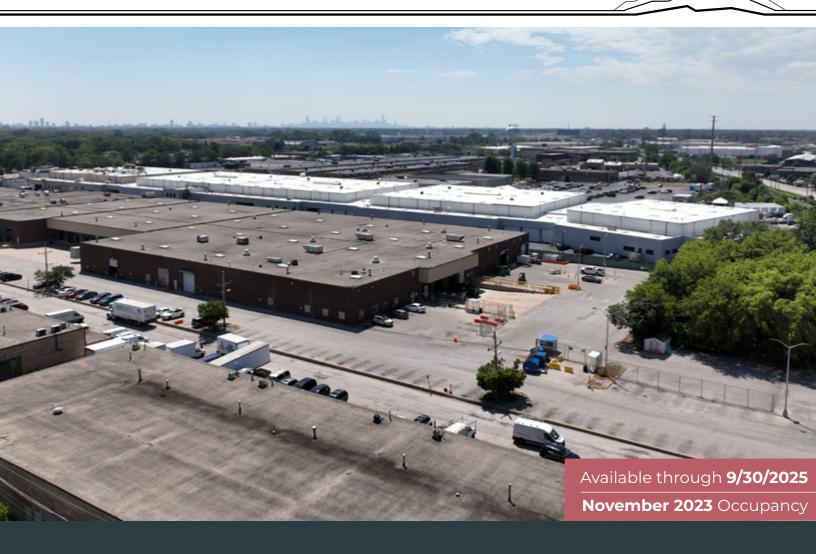

# 41,200 SF Available For Sublease

# 8290 Austin Avenue

Morton Grove, IL 60053

41,200 SF Available

Excellent Highway Access

2,812 SF Office

20' Clear Height

62 Stalls Auto Parking

Please contact

### **Premier Infill Location**

8290 Austin Avenue, Morton Grove, IL 60053