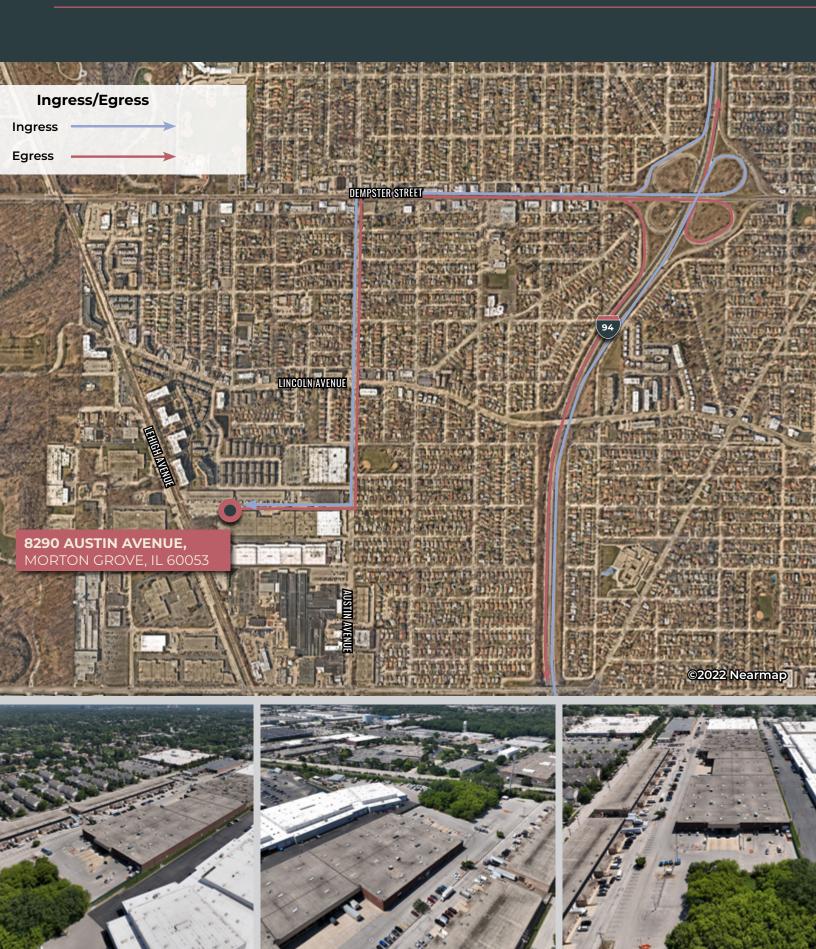

# 41,200 SF Available For Sublease



# 8290 Austin Avenue

Morton Grove, IL 60053



41,200 SF Available



Excellent Highway Access



2,812 SF Office



20' Clear Height



62 Stalls Auto Parking

Please contact

**KBC**ADVISORS

## **Property Specifications**

8290 Austin Avenue, Morton Grove, IL 60053

**41,200 SF** AVAILABLE

**62**AUTO SPACES

**4**DOCK
DOORS

**3** DRIVE-IN DOORS **20'** CLEAR HEIGHT M-2 ZONING











#### **Site Access**

8290 Austin Avenue, Morton Grove, IL 60053



### **Premier Infill Location**

8290 Austin Avenue, Morton Grove, IL 60053



### **KBC**ADVISORS

© 2022 KBC ADVISORS This information has been obtained from sources believed to be reliable but has not been verified for accuracy or completeness. You should conduct a careful, independent investigation of the property and verify all information. Any reliance on this information is solely at your own risk. The KBC ADVISORS logo is a service mark of KBC ADVISORS. All other marks displayed on this document are the property of their respective owners. Photos herein are the property of their respective owners. Use of these images without the express written consent of the owners is prohibited.