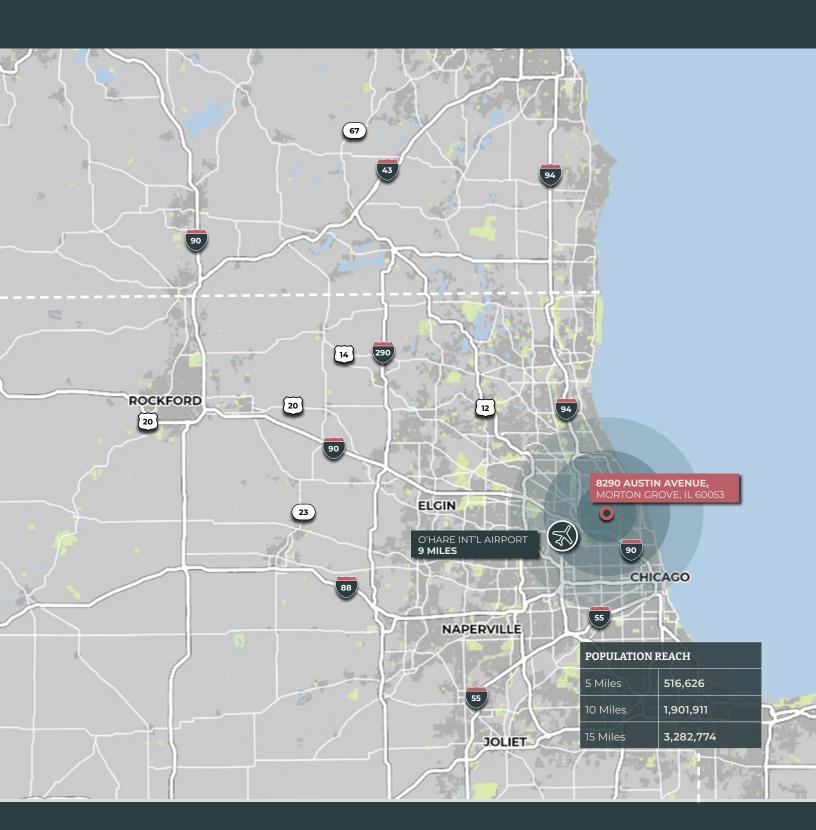

# 41,200 SF Available For Sublease



# 8290 Austin Avenue

Morton Grove, IL 60053



41,200 SF Available



Excellent Highway Access



2,812 SF Office



20' Clear Height



62 Stalls Auto Parking

Please contact

**KBC**ADVISORS

## **Property Specifications**

8290 Austin Avenue, Morton Grove, IL 60053

**41,200 SF** AVAILABLE

**62**AUTO SPACES

**4**DOCK
DOORS

**3** DRIVE-IN DOORS **20'** CLEAR HEIGHT M-2 ZONING











#### **Site Access**

8290 Austin Avenue, Morton Grove, IL 60053



### **Premier Infill Location**

8290 Austin Avenue, Morton Grove, IL 60053



### **KBC**ADVISORS

© 2022 KBC ADVISORS This information has been obtained from sources believed to be reliable but has not been verified for accuracy or completeness. You should conduct a careful, independent investigation of the property and verify all information. Any reliance on this information is solely at your own risk. The KBC ADVISORS logo is a service mark of KBC ADVISORS. All other marks displayed on this document are the property of their respective owners. Photos herein are the property of their respective owners. Use of these images without the express written consent of the owners is prohibited.