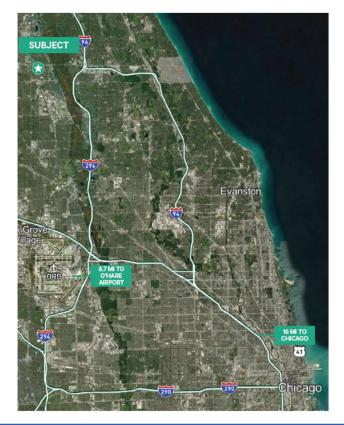

www.entrecommercial.com

3550 Salt Creek Lane, Suite 104, Arlington Heights, IL. 60005

- Clean and Functional Space
- Immediate Availability
- 3.5 miles to a full interchange at I-294, 8.7 miles to O'Hare International Airport, and 16 miles to Downtown Chicago
- Professionally Managed

### **Contact:**

Brian Bocci, SIOR 847-310-4296 bbocci@entrecommercial.com

Kevin Kaplan, CCIM 309-261-0920 kkaplan@entrecommercial.com

LOCATION