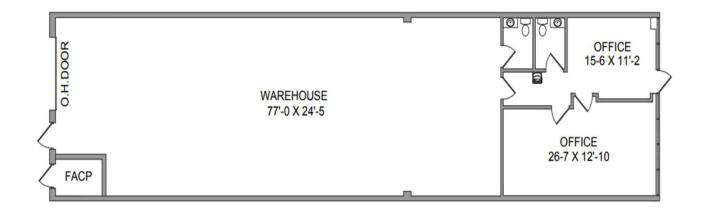

## UNIT D: 2,707 SF

www.entrecommercial.com

3550 Salt Creek Lane, Suite 104, Arlington Heights, IL. 60005

The information contained herein is from sources deemed reliable but is submitted subject to errors, omissions and to change of price or terms without notice.