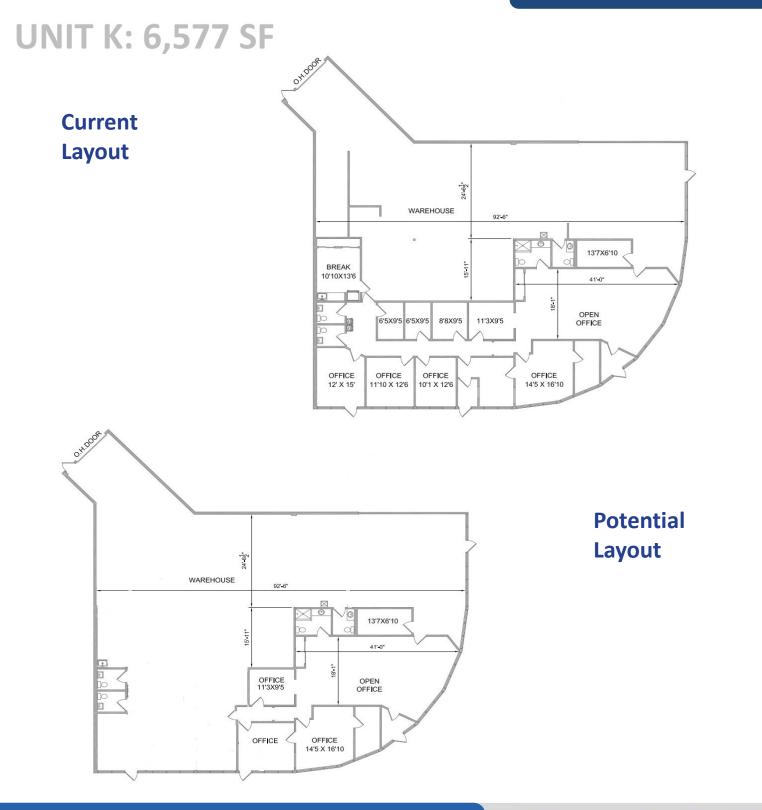

# **SPECIFICATIONS**

TOTAL BUILDING: 32,000 SF (Currently 6 Units)

AVAILABLE:

- Unit K: 6,577 SF (100% Air-Conditioned)
- Unit D: 2,707 SF
- Unit B: 2,717 SF

OFFICE: 600 - 2,300 SF

YEAR BUILT: 1991

LAND AREA: 2.04 Acres