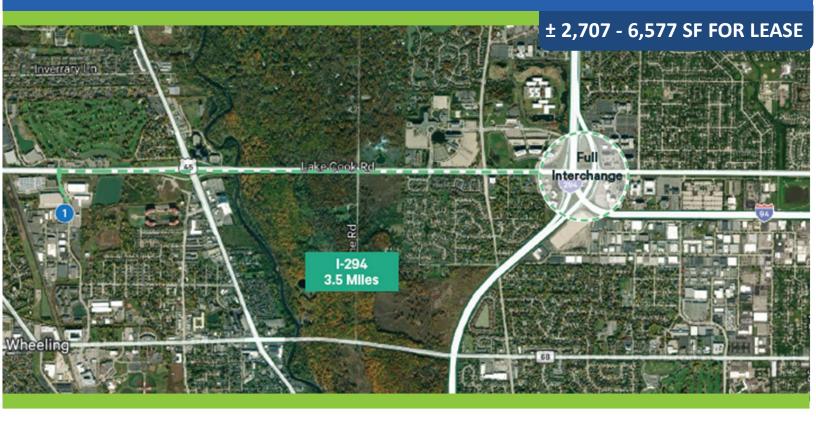

#### ± 2,707 - 6,577 SF FOR LEASE

www.entrecommercial.com

3550 Salt Creek Lane, Suite 104, Arlington Heights, IL. 60005

- Clean and Functional Space
- Immediate Availability
- 3.5 miles to a full interchange at I-294, 8.7 miles to O'Hare International Airport, and 16 miles to Downtown Chicago
- Professionally Managed

± 2,707 - 6,577 SF FOR LEASE