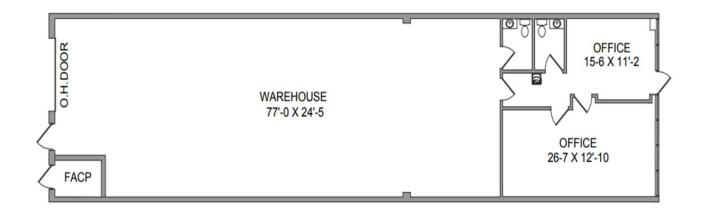

## UNIT B: 2,717 SF

Commercial Realty LLC

www.entrecommercial.com

3550 Salt Creek Lane, Suite 104, Arlington Heights, IL. 60005

The information contained herein is from sources deemed reliable but is submitted subject to errors, omissions and to change of price or terms without notice.