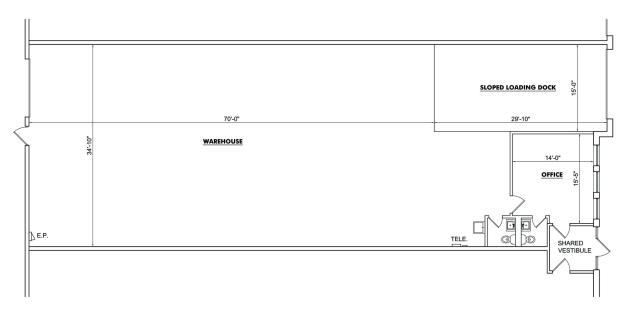

#### **PROPERTY OVERVIEW**

- Smaller Industrial Units Available
- Approximately 10% Office Space
- 14' Clear Ceilings
- 200 Amp, 240 Volt, 3 Phase Power
- Available 10/1/23
- Lease Rate: \$12.95/SF Modified Gross