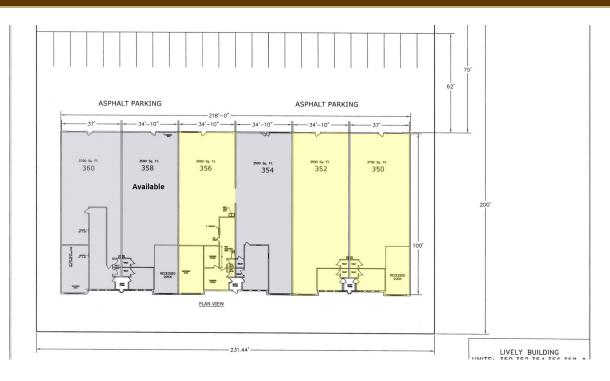

#### 350-360 LIVELY BLVD., ELK GROVE VILLAGE, IL 60007

#### **LOCATION DESCRIPTION**

Easy highway access via Rt. 72, Rt. 83, Rt. 53, I-90.

| SPACES | LEASE RATE    | SPACE SIZE |
|--------|---------------|------------|
| 350    | \$12.95 SF/yr | 3,700 SF   |
| 352    | \$12.95 SF/yr | 3,500 SF   |
| 356    | \$12.95 SF/yr | 3,500 SF   |

#### **PROPERTY OVERVIEW**

- Smaller Industrial Units Available
- Approximately 10% Office Space
- 14' Clear Ceilings
- 200 Amp, 240 Volt, 3 Phase Power
- Available 10/1/23
- Lease Rate: \$12.95/SF Modified Gross