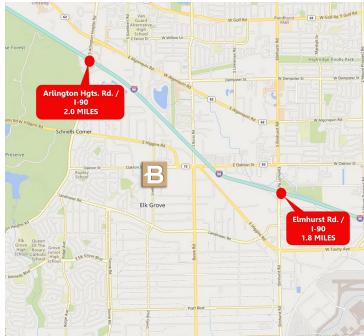

#### **LOCATION DESCRIPTION**

Easy highway access via Rt. 72, Rt. 83, Rt. 53, I-90.

| SPACES | LEASE RATE    | SPACE SIZE |
|--------|---------------|------------|
| 350    | \$12.95 SF/yr | 3,700 SF   |
| 352    | \$12.95 SF/yr | 3,500 SF   |
| 356    | \$12.95 SF/yr | 3,500 SF   |