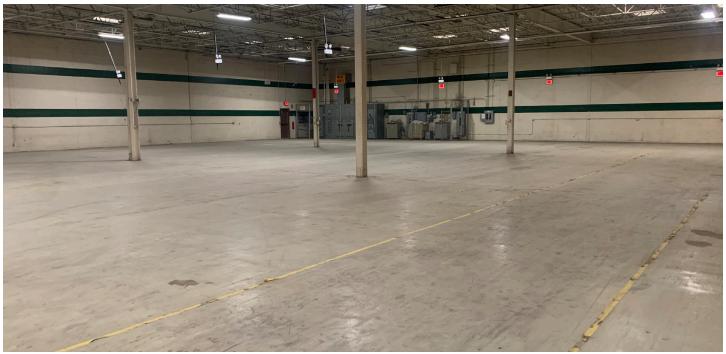

# For Lease | 54,037 SF

## 220 Fencl Lane, Hillside, IL



## RENOVATIONS COMPLETE

## **Building Highlights**

Total Building SF: 102,000

Available SF: 54,037 (Expandable to 72,037)

Office SF: 1st Floor: 7,528

2nd Floor: 10,095

Total: 17,623

Ceiling Height: 18'
Interior Docks: 4

Power: Heavy Lighting: LED

**Auto Parking:** 90 Spaces

Taxes: \$0.62 PSF (6B in place)

Asking Rate: \$8.50 PSF Gross

#### For more information, please contact:

#### **Brian Colson**

Principal, Industrial Services brian.colson@avisonyoung.com +1 312 259 1577

#### Brian Pomorski

Principal, Industrial Services brian.pomorski@avisonyoung.com +1 708 912 2807

#### Owned by:



# Property Photos 54,037 SF





# Floor Plan 54,037 SF



### **AERIAL**



#### For more information, please contact:

#### **Brian Colson**

Principal, Industrial Services brian.colson@avisonyoung.com +1 312 259 1577

#### Brian Pomorski

Principal, Industrial Services brian.pomorski@avisonyoung.com +1 708 912 2807