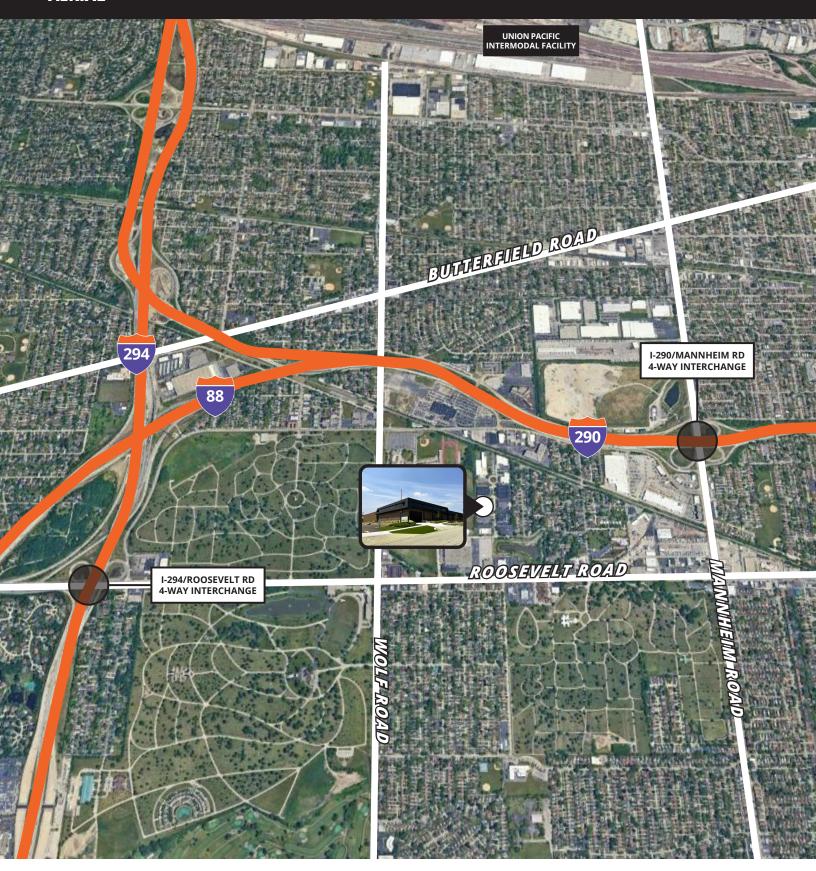

# For Lease | 54,037 SF

## 220 Fencl Lane, Hillside, IL



## RENOVATIONS COMPLETE

## **Building Highlights**

Total Building SF: 102,000

Available SF: 54,037 (Expandable to 72,037)

Office SF: 1st Floor: 7,528

2nd Floor: 10,095

Total: 17,623

Ceiling Height: 18'
Interior Docks: 4

Power: Heavy Lighting: LED

**Auto Parking:** 90 Spaces

Taxes: \$0.62 PSF (6B in place)

Asking Rate: \$8.50 PSF Gross

#### For more information, please contact:

#### **Brian Colson**

Principal, Industrial Services brian.colson@avisonyoung.com +1 312 259 1577

#### Brian Pomorski

Principal, Industrial Services brian.pomorski@avisonyoung.com +1 708 912 2807

#### Owned by:



# Property Photos 54,037 SF





# Floor Plan 54,037 SF



### **AERIAL**



#### For more information, please contact:

#### **Brian Colson**

Principal, Industrial Services brian.colson@avisonyoung.com +1 312 259 1577

#### Brian Pomorski

Principal, Industrial Services brian.pomorski@avisonyoung.com +1 708 912 2807