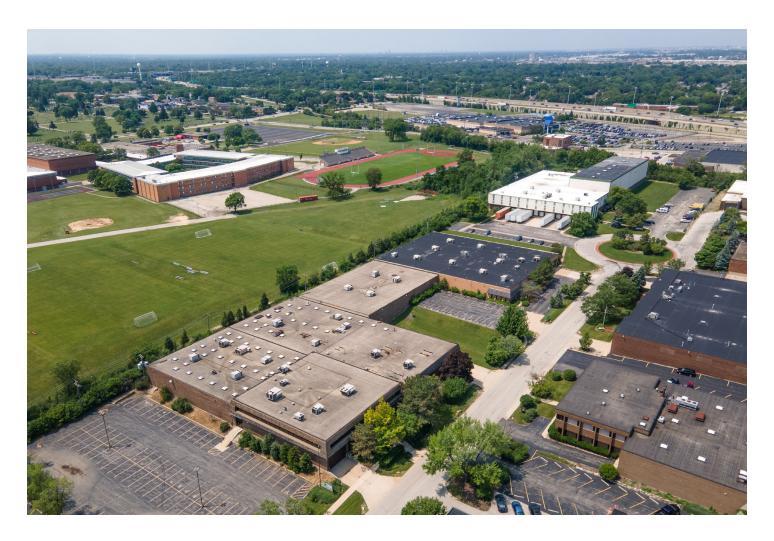

# For Lease | 54,037 SF

## 220 Fencl Lane, Hillside, IL



## RENOVATIONS COMPLETE

## **Building Highlights**

Total Building SF: 102,000

Available SF: 54,037 (Expandable to 72,037)

Office SF: 1st Floor: 7,528

2nd Floor: 10,095

Total: 17,623

Ceiling Height: 18'
Interior Docks: 4

Power: Heavy Lighting: LED

**Auto Parking:** 90 Spaces

Taxes: \$0.62 PSF (6B in place)

Asking Rate: \$8.50 PSF Gross

#### For more information, please contact:

#### **Brian Colson**

Principal, Industrial Services brian.colson@avisonyoung.com +1 312 259 1577

#### Brian Pomorski

Principal, Industrial Services brian.pomorski@avisonyoung.com +1 708 912 2807

#### Owned by:



# Property Photos 54,037 SF





# Floor Plan 54,037 SF



### **AERIAL**



#### For more information, please contact:

#### **Brian Colson**

Principal, Industrial Services brian.colson@avisonyoung.com +1 312 259 1577

#### Brian Pomorski

Principal, Industrial Services brian.pomorski@avisonyoung.com +1 708 912 2807