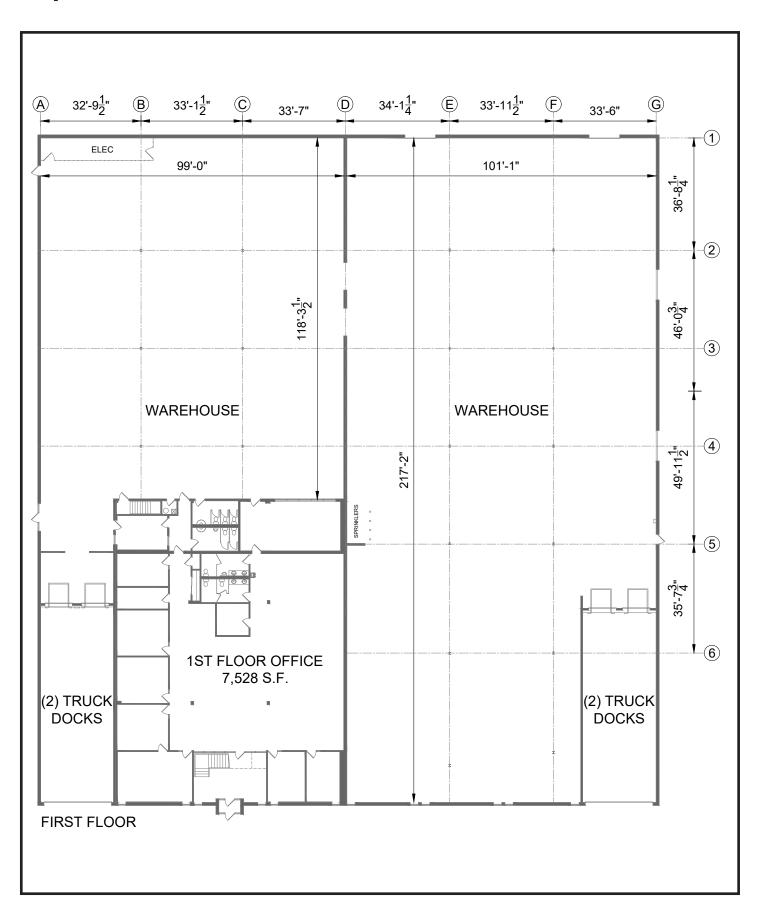

# Floor Plan 54,037 SF

## **Building Highlights**

Total Building SF: 102,000

Available SF: 54,037 (Expandable to 72,037)

Office SF: 1st Floor: 7,528

2nd Floor: 10,095

Total: 17,623

Ceiling Height: 18'
Interior Docks: 4

Power: Heavy Lighting: LED