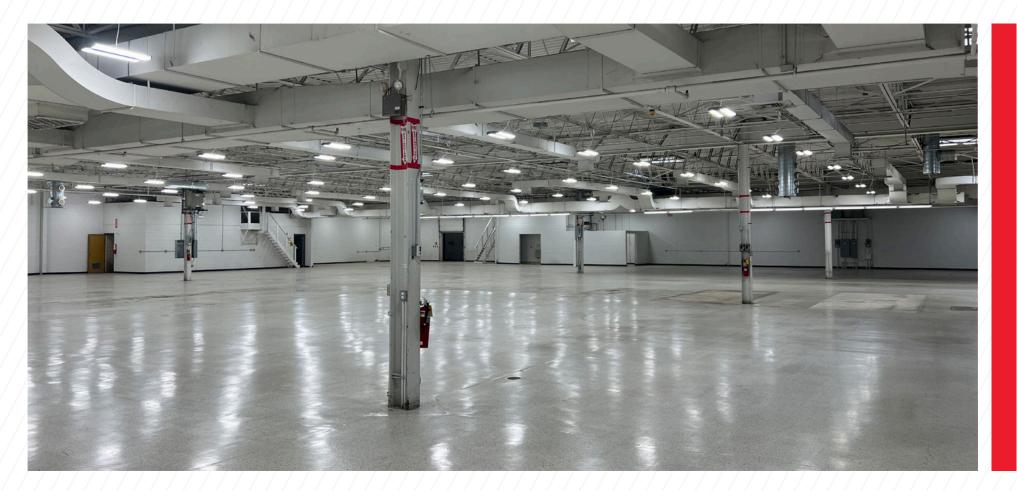

53,957 SF AVAILABLE FOR SALE OR LEASE

### 1475 SOUTH WHEELING RD

WHEELING, IL

HEADQUARTER FACILITY WITH MANUFACTURING & LAB SPACE

#### FULLY AIR CONDITIONED!



## 53,957 SF

#### FOR SALE OR LEASE

- Asking Lease Rate: \$6.25/SF Net
- Asking Sale Price: STO
- Possible to Add Drive-in Doors
- New Roof Top Units (RTU's)
- Fully Air Conditioned

#### **PROPERTY FEATURES**

Space Available: 53,957 SF

Warehouse/Lab Area: 33,970 SF

Office Area: ±20,000 SF

Site Area: 3.69 Acres

Clear Height: 14' 6" Clear

Loading: 2 Exterior Docks

#### Parking: 134 Spaces

Year Built: 1977

Column Spacing: 40' x 50'

Warehouse Dimensions: 158' x 215'

Lighting: LED

Power (2 Services): 1600A/480V & 800A/480V

# REC ROOM 38'-0 X 27'-7 CONF. 22'-5 X 31' CONFERENCE 28'-5 X 13'-8 14

#### **BUILDING IMAGES**







# SITE PLAN



**AERIAL MAP** 



#### CONTACT

#### **ERIC FISCHER**

Executive Managing Director +1 847 720 1369 eric.fischer@cushwake.com

#### BRETT K