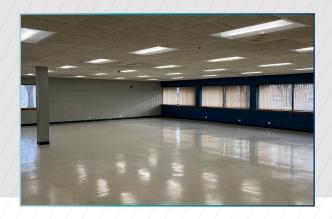

7 SF AVAILABLE FOR SALE OR LEASE

### 1475 SOUTH WHEELING RD

WHEELING, IL

HEADQUARTER FACILITY WITH MANUFACTURING & LAB SPACE

#### FULLY AIR CONDITIONED!



## 53,957 SF

#### FOR SALE OR LEASE

- Asking Lease Rate: \$6.25/SF Net
- Asking Sale Price: STO
- Possible to Add Drive-in Doors
- New Roof Top Units (RTU's)
- Fully Air Conditioned

#### **PROPERTY FEATURES**

Space Available: 53,957 SF

Warehouse/Lab Area: 33,970 SF

Office Area: ±20,000 SF

Site Area: 3.69 Acres

Clear Height: 14' 6" Clear

Loading: 2 Exterior Docks

#### Parking: 134 Spaces

Year Built: 1977

Column Spacing: 40' x 50'

Warehouse Dimensions: 158' x 215'

Lighting: LED

Power (2 Services): 1600A/480V & 800A/480V

# REC ROOM 38'-0 X 27'-7 CONF. 22'-5 X 31' CONFERENCE 28'-5 X 13'-8 14

#### **BUILDING IMAGES**







# SITE PLAN



**AERIAL MAP** 



#### CONTACT

#### **ERIC FISCHER**

Executive Managing Director +1 847 720 1369 eric.fischer@cushwake.com

#### BRETT KRONER

Vice Chair +1 847 720 1367 brett.kroner@cushwake.com

#### STEVE STONE

Managing Director + 1 847 720 1364 steve.stone@cushwake.com

> MARC SAMUELS Director

+1 847 720 1368 marc.samuels@cushwake.com

**CUSHMAN &** 

WAKEFIELD



©2023 Cushman & Wakefield. All rights reserved. The information contained in this communication is strictly confidential. This information has been obtained from sources believed to be reliable but has not been verified. NO WARRANTY OR REPRESENTATION, EXPRESS OR IMPLIED, IS MADE AS TO THE CONDITION OF THE PROPERTY (OR PROPERTIES) REFERENCED HEREIN OR AS TO THE ACCURACY OR COMPLETENESS OF THE INFORMATIO