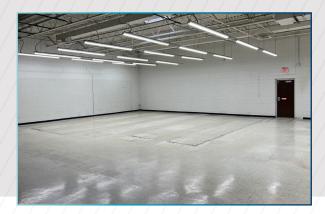

957 SF AVAILABLE FOR SALE OR LEASE

### 1475 SOUTH WHEELING RD

WHEELING, IL

HEADQUARTER FACILITY WITH MANUFACTURING & LAB SPACE

#### FULLY AIR CONDITIONED!



## 53,957 SF

#### FOR SALE OR LEASE

- Asking Lease Rate: \$6.25/SF Net
- Asking Sale Price: STO
- Possible to Add Drive-in Doors
- New Roof Top Units (RTU's)
- Fully Air Conditioned

#### **PROPERTY FEATURES**

Space Available: 53,957 SF

Warehouse/Lab Area: 33,970 SF

Office Area: ±20,000 SF

Site Area: 3.69 Acres

Clear Height: 14' 6" Clear

Loading: 2 Exterior Docks

#### Parking: 134 Spaces

Year Built: 1977

Column Spacing: 40' x 50'

Warehouse Dimensions: 158' x 215'

Lighting: LED

Power (2 Services): 1600A/480V & 800A/480V

# REC ROOM 38'-0 X 27'-7 CONF. 22'-5 X 31' CONFERENCE 28'-5 X 13'-8 14

#### **BUILDING IMAGES**







# SITE PLAN



**AERIAL MAP** 



#### CONTACT

#### **ERIC FISCHER**

Executive Managing Director +1 847 720 1369 eric.fischer@cushwake.com

#### BRETT KRONER

Vice Chair +1 847 720 1367 brett.kroner@cushwake.com

#### STEVE STONE

Managing Director + 1 847 720 1364 steve.stone@cushwake.com

> MARC SAMUELS Director

+1 847 720 1368 marc.samuels@cushwake.com

**CUSHMAN &** 

WAKEFIELD



©2023 Cushman & Wakefield. All rights reserved. The information contained in this communication is strictly confidential. This information has been obtained from sources believed to be reliable but has not been verified. NO WARRANTY OR REPRESENTATION, EXPRESS OR IMPLIED, IS MADE AS TO THE CONDITION OF THE PROPERTY (OR PROPERTIES) REFERENCED HEREIN OR AS TO THE ACCURACY OR COMPLETENESS OF THE INFORMAT