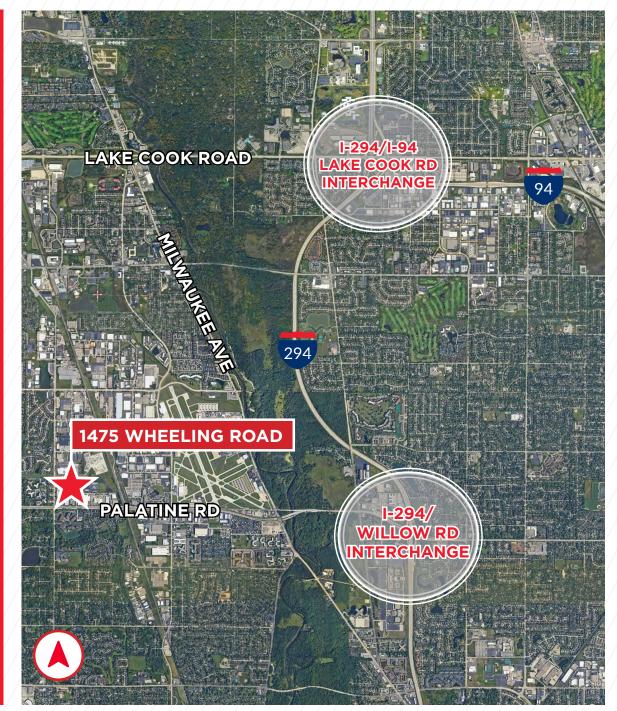

R SALE OR LEASE

### 1475 SOUTH WHEELING RD

WHEELING, IL

HEADQUARTER FACILITY WITH MANUFACTURING & LAB SPACE

#### FULLY AIR CONDITIONED!



## 53,957 SF

#### FOR SALE OR LEASE

- Asking Lease Rate: \$6.25/SF Net
- Asking Sale Price: STO
- Possible to Add Drive-in Doors
- New Roof Top Units (RTU's)
- Fully Air Conditioned

#### **PROPERTY FEATURES**

Space Available: 53,957 SF

Warehouse/Lab Area: 33,970 SF

Office Area: ±20,000 SF

Site Area: 3.69 Acres

Clear Height: 14' 6" Clear

Loading: 2 Exterior Docks

#### Parking: 134 Spaces

Year Built: 1977

Column Spacing: 40' x 50'

Warehouse Dimensions: 158' x 215'

Lighting: LED

Power (2 Services): 1600A/480V & 800A/480V

# REC ROOM 38'-0 X 27'-7 CONF. 22'-5 X 31' CONFERENCE 28'-5 X 13'-8 14

#### **BUILDING IMAGES**







# SITE PLAN



**AERIAL MAP** 



#### CONTACT

#### **ERIC FISCHER**

Executive Managing Director +1 847 720 1369 eric.fischer@cushwake.com

#### BRETT KRONER

Vice Chair +1 847 720 1367 brett.kroner@cushwake.com

#### STEVE STONE

Managing Director + 1 847 720 1364 steve.stone@cushwake.com

> MARC SAMUELS Director

+1 847 720 1368 marc.samuels@cushwake.com

**CUSHMAN &** 

WAKEFIELD



©2023 Cushman & Wakefield. All rights reserved. The information contained in this communication is strictly confidential. This information has been obtained from sources believed to be reliable but has not been verified. NO WARRANTY OR REPRESENTATION, EXPRESS OR IMPLIED, IS MADE AS TO THE CONDITION OF THE PROPERTY (OR PROPERTIES) REFERENCED HEREIN OR AS TO THE ACCURACY OR COMPLETENESS OF THE INFORMATION CONTAINED HEREI