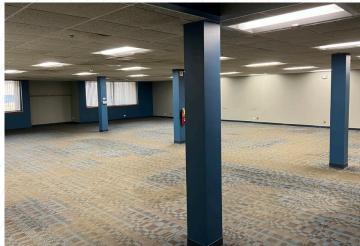

# 1475 SOUTH WHEELING RD

WHEELING, IL

HEADQUARTER FACILITY WITH MANUFACTURING & LAB SPACE

#### FULLY AIR CONDITIONED!



## 53,957 SF

#### FOR SALE OR LEASE

- Asking Lease Rate: \$6.25/SF Net
- Asking Sale Price: STO
- Possible to Add Drive-in Doors
- New Roof Top Units (RTU's)
- Fully Air Conditioned

#### **PROPERTY FEATURES**

Space Available: 53,957 SF

Warehouse/Lab Area: 33,970 SF

Office Area: ±20,000 SF

Site Area: 3.69 Acres

Clear Height: 14' 6" Clear

Loading: 2 Exterior Docks

#### Parking: 134 Spaces

Year Built: 1977

Column Spacing: 40' x 50'

Warehouse Dimensions: 158' x 215'

Lighting: LED

Power (2 Services): 1600A/480V & 800A/480V

# REC ROOM 38'-0 X 27'-7 CONF. 22'-5 X 31' CONFERENCE 28'-5 X 13'-8 14

#### **BUILDING IMAGES**







# SITE PLAN



**AERIAL MAP** 



#### CONTACT

#### **ERIC FISCHER**

Executive Managing Director +1 847 720 1369 eric.fischer@cushwake.com

#### BRETT KRONER

Vice Chair +1 847 720 1367 brett.kroner@cushwake.com

#### STEVE STONE

Managing Director + 1 847 720 1364 steve.stone@cushwake.com

> MARC SAMUELS Director

+1 847 720 1368 marc.samuels@cushwake.com

**CUSHMAN &** 

WAKEFIELD



©2023 Cushman & Wakefield. All rights reserved. The information contained in this communication is strictly confidential. This information has been obtained from sources believed to be reliable but has not been verified. NO WARRANTY OR REPRESENTATION, EXPRESS OR IMPLIED, IS MADE AS TO THE CONDITION OF THE PROPERTY (OR PROPERTIES) REFERENCED HEREIN OR AS TO THE ACCURACY OR COMPLETENESS OF THE INFORMATION CONTAINED HEREIN, AND SAME IS SUBM