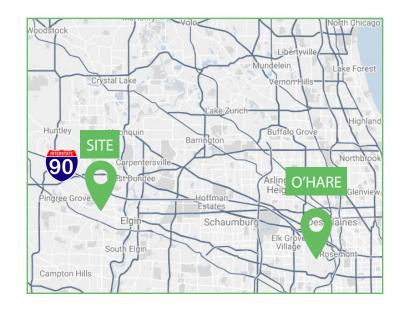

### HIGHLIGHTS

Located in Elgin Corporate Center

Internet Service Provided by Comcast and AT&T

Convenient Access to I-90 via Randall Road

30 Minutes to O'Hare

MATT GARLAND 312.339.9015 mgarland@cawleychicago.com RAWLY LANTZ, SIOR 630.729.7944 rlantz@cawleychicago.com