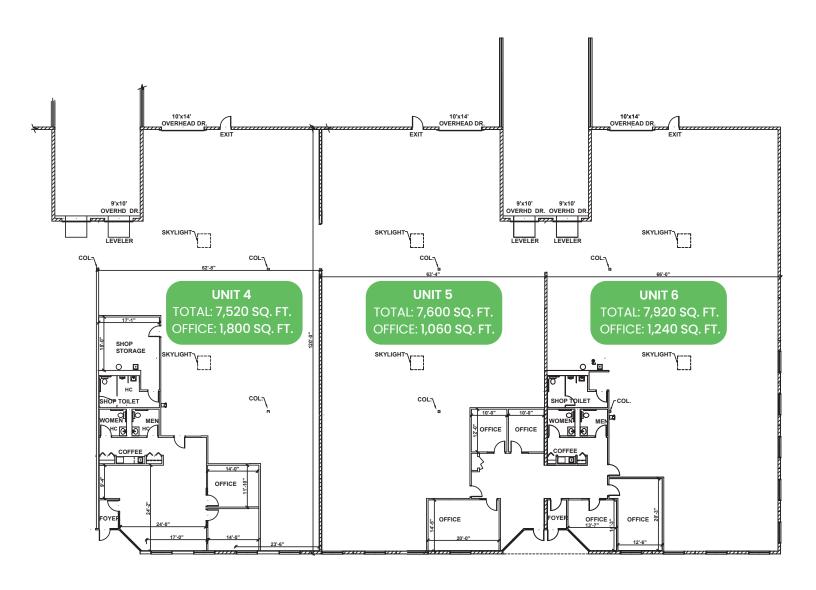

#### **UNITS 4, 5, & 6**

| Total Available: | Up to 23,040 Sq. Ft.        |
|------------------|-----------------------------|
| Office:          | Up to 4,100 Sq. Ft.         |
| Power:           | 400 Amp, 120/208V, 3-Phase  |
| Ceiling Height:  | 20' Under Joists            |
| Loading          | 3 Docks<br>3 Drive-in Doors |
| Taxes:           | \$1.72 PSF                  |
| CAM:             | \$2.50 PSF                  |
| Lease Rate:      | Subject to Offer            |
|                  |                             |

## UNIT4, 5, & 6 **UP TO 23,040 SQ. FT.**

Professionally Owned and Managed By: