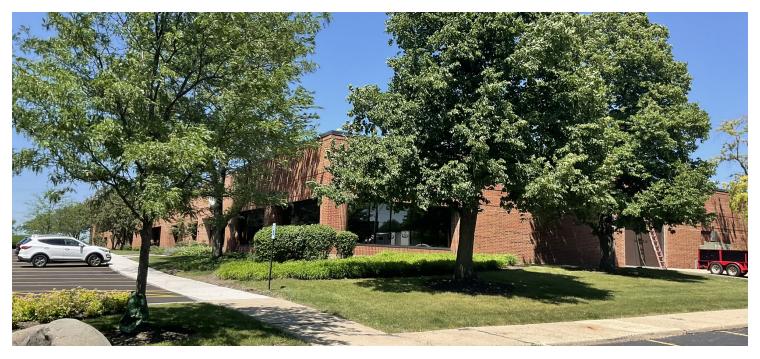

#### **LOCATION DESCRIPTION**

Established industrial park with I-90 exposure.

| SPACES | LEASE RATE    | SPACE SIZE |
|--------|---------------|------------|
| 113    | \$12.50 SF/yr | 7,932 SF   |
| 117    | \$12.50 SF/yr | 10,900 SF  |

#### **PROPERTY OVERVIEW**

- 2 Units Available
- 15' Clear Ceilings
- 2 Common Docks
- Quality flex / light industrial building in northern Schaumburg with great visibility, easy access
- Institutionally owned and managed
- CAM/Taxes: \$4.95/SF
- Lease Rate: \$12.50/SF Net