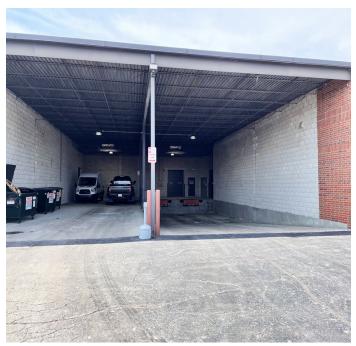

#### **UNIT 113**

- 7,932 SF Unit
- Currently configured with approximately 60% office space
- 15' Clear Ceilings
- 2 Common Docks
- 400 Amp, 120/208 V, 3 Phase Power
- CAM / Taxes: \$4.95/SF
- Lease Rate: \$12.50/SF Net
- Available December 1, 2023

#### **UNIT 117**

- 10,900 SF Unit
- Currently configured with approximately 25% office space
- 15' Clear Ceilings
- 2 Common Docks
- 200 Amp, 120/208 V, 3 Phase Power
- CAM / Taxes: \$4.95/SF
- Lease Rate: \$12.50/SF Net
- Immediate Occupancy Available