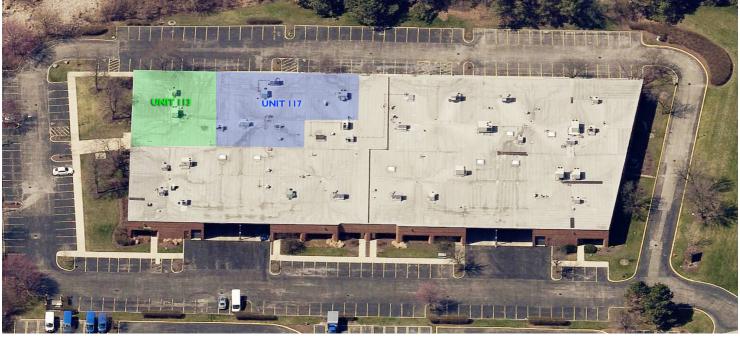

#### **LOCATION DESCRIPTION**

Established industrial park with I-90 exposure.

| SPACES | LEASE RATE    | SPACE SIZE |
|--------|---------------|------------|
| 113    | \$12.50 SF/yr | 7,932 SF   |
| 117    | \$12.50 SF/yr | 10,900 SF  |

#### **PROPERTY OVERVIEW**

- 2 Units Available
- 15' Clear Ceilings
- 2 Common Docks
- Quality flex / light industrial building in northern Schaumburg with great visibility, easy access
- Institutionally owned and managed
- CAM/Taxes: \$4.95/SF
- Lease Rate: \$12.50/SF Net

#### **UNIT 113**

- 7,932 SF Unit
- Currently configured with approximately 60% office space
- 15' Clear Ceilings
- 2 Common Docks
- 400 Amp, 120/208 V, 3 Phase Power
- CAM / Taxes: \$4.95/SF
- Lease Rate: \$12.50/SF Net
- Available December 1, 2023

#### **UNIT 117**

- 10,900 SF Unit
- Currently configured with approximately 25% office space
- 15' Clear Ceilings
- 2 Common Docks
- 200 Amp, 120/208 V, 3 Phase Power
- CAM / Taxes: \$4.95/SF
- Lease Rate: \$12.50/SF Net
- Immediate Occupancy Available