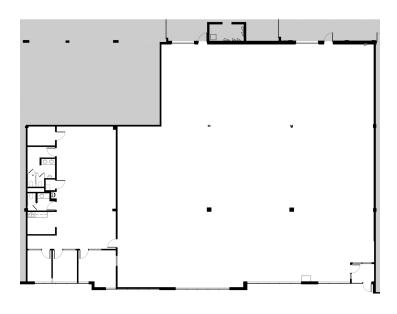

#### **UNIT 113**

- 7,932 SF Unit
- Currently configured with approximately 60% office space
- 15' Clear Ceilings
- 2 Common Docks
- 400 Amp, 120/208 V, 3 Phase Power
- CAM / Taxes: \$4.95/SF
- Lease Rate: \$12.50/SF Net
- Available December 1, 2023