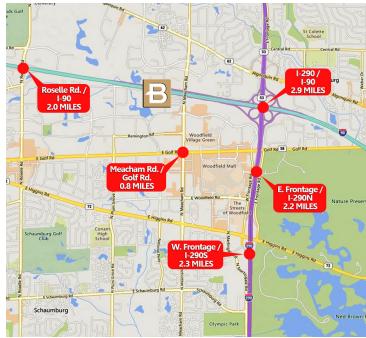

#### **LOCATION DESCRIPTION**

Established industrial park with I-90 exposure.

| SPACES | LEASE RATE    | SPACE SIZE |
|--------|---------------|------------|
| 113    | \$12.50 SF/yr | 7,932 SF   |
| 117    | \$12.50 SF/yr | 10,900 SF  |

#### **PROPERTY OVERVIEW**

- 2 Units Available
- 15' Clear Ceilings
- 2 Common Docks
- Quality flex / light industrial building in northern Schaumburg with great visibility, easy access
- Institutionally owned and managed
- CAM/Taxes: \$4.95/SF
- Lease Rate: \$12.50/SF Net