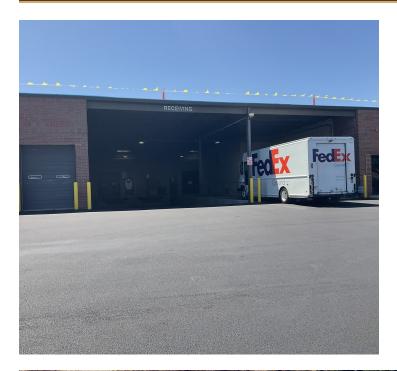

#### **UNIT 113**

- 7,932 SF Unit
- Currently configured with approximately 60% office space
- 15' Clear Ceilings
- 2 Common Docks
- 400 Amp, 120/208 V, 3 Phase Power
- CAM / Taxes: \$4.95/SF
- Lease Rate: \$12.50/SF Net
- Available December 1, 2023

#### **UNIT 117**

- 10,900 SF Unit
- Currently configured with approximately 25% office space
- 15' Clear Ceilings
- 2 Common Docks
- 200 Amp, 120/208 V, 3 Phase Power
- CAM / Taxes: \$4.95/SF
- Lease Rate: \$12.50/SF Net
- Immediate Occupancy Available