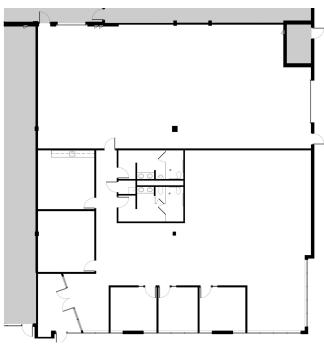

#### **UNIT 113**

- 7,932 SF Unit
- Currently configured with approximately 60% office space
- 15' Clear Ceilings
- 2 Common Docks
- 400 Amp, 120/208 V, 3 Phase Power
- CAM / Taxes: \$4.95/SF
- Lease Rate: \$12.50/SF Net
- Available December 1, 2023

#### **UNIT 117**

- 10,900 SF Unit
- Currently configured with approximately 25% office space
- 15' Clear Ceilings
- 2 Common Docks
- 200 Amp, 120/208 V, 3 Phase Power
- CAM / Taxes: \$4.95/SF
- Lease Rate: \$12.50/SF Net
- Immediate Occupancy Available