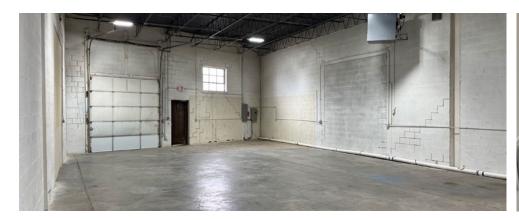

#### PROPERTY FEATURES

Built in 1985, this free standing facility offers 26,163 SF of industrial space, and 2,907 SF of office space available for lease.

Pictured: Unit 3 Make-Ready Work Complete