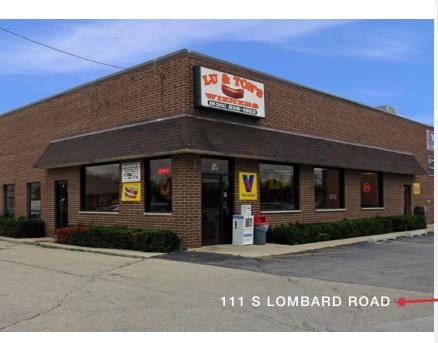

# 111 S Lombard Road

Addison, Illinois 60101

Professionally owned & managed by:

#### 111 S LOMBARD ROAD

Conveniently located in the Central DuPage submarket. This location provides quick access to Rohlwing Rd, Fullerton Ave and Army Trail Blvd.

UP TO 5,967 SF AVAILABLE

4 EXTERIOR DOCKS & 3 DIDS