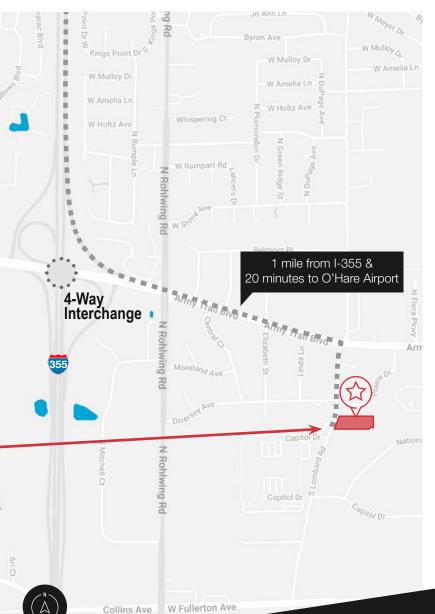

#### PROPERTY HIGHLIGHTS

This 29,070 SF multi-tenant industrial property is located on 1.44 acres with immediate access to Interstate 355 via a four-way interchange.

4 EXTERIOR DOCKS & 3 DIDS

16' **CLEAR HEIGHT** 

LOCATED IN **DUPAGE COUNTY** 

ABUNDANT PARKING FOR 40 CARS

QUICK ACCESS TO I-355 VIA 4-WAY **INTERCHANGE** 

20 MINUTES TO O'HARE AIRPORT

ABUNDANT PARKING FOR 40 CARS

1 MILE FROM I-355 HIGHWAY ACCESS