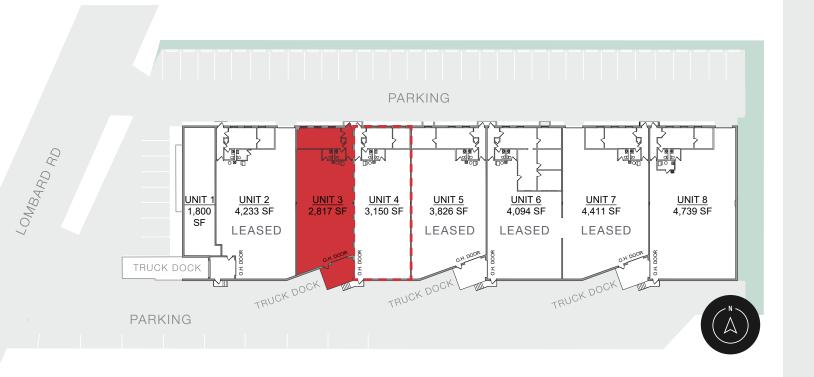

|             | UNIT 3*                        | UNIT 4*                        |
|-------------|--------------------------------|--------------------------------|
| SIZE        | 2,817 SF                       | 3,150 SF                       |
| OFFICE AREA | 300 SF                         | 300 SF                         |
| LOADING     | 1 Dock                         | 1 Dock                         |
| POWER       | 3Phase 4 Wire 200A<br>120/240V | 3Phase 4 Wire 200A<br>120/240V |
| AVAILABLE   | 30-Day Notice                  | Vacant                         |
| LEASE RATE  | Subject to Offer               | Subject to Offer               |

ADJACENT LEASES UP TO 5,967 SF AVAILABLE

LOCATED ON

1.44 ACRES

**ABUNDANT SPACE** 

16' CLEAR HEIGHT

EFFICIENT LOADING AREA

4 EXTERIOR DOCKS & 3 DRIVE-IN-DOORS

#### 111 S LOMBARD ROAD

Conveniently located in the Central DuPage submarket. This location provides quick access to Rohlwing Rd, Fullerton Ave and Army Trail Blvd.

UP TO 5,967 SF AVAILABLE

4 EXTERIOR DOCKS & 3 DIDS