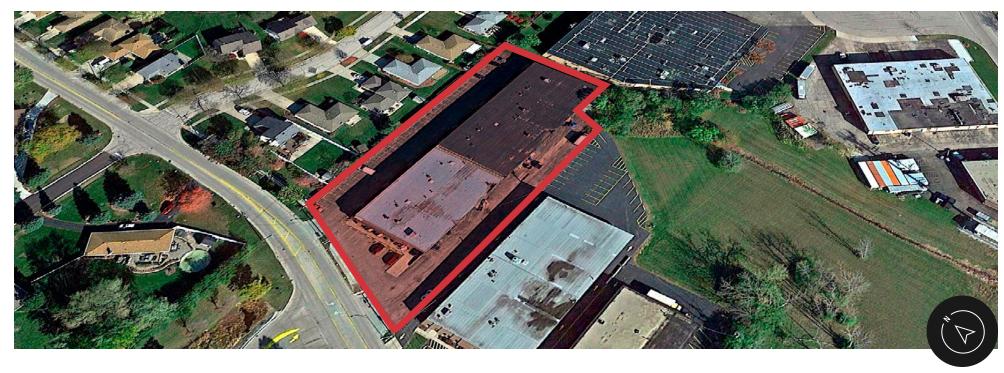

#### PROPERTY HIGHLIGHTS

This 29,070 SF multi-tenant industrial property is located on 1.44 acres with immediate access to Interstate 355 via a four-way interchange.

4 EXTERIOR DOCKS & 3 DIDS

16' **CLEAR HEIGHT** 

LOCATED IN **DUPAGE COUNTY** 

ABUNDANT PARKING FOR 40 CARS

QUICK ACCESS TO I-355 VIA 4-WAY **INTERCHANGE** 

20 MINUTES TO O'HARE AIRPORT