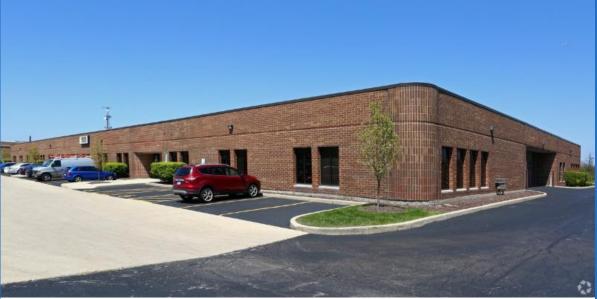

1000 E State Pkwy, Schaumburg

The building, named Woodfield Business Center, is located in the largest business park in Schaumburg and is 94% leased. There is a 2,600 square foot vacant space available for lease. Clear Height has hired Jeff Feste with JBS Commercial to market the building for lease.