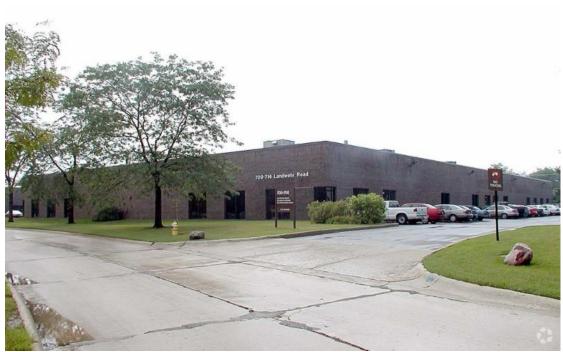

Clear Height originally acquired the notes of both properties in 2015 but recently took title after completing the foreclosure process with the borrower.

700-714 Landwehr Rd, Northbrook

The building in Northbrook is located in the Sky Harbor Business Park and is 88% leased. There is a 5,094 square foot vacant space available for lease with brand new office space, restrooms and a kitchenette. Clear Height has hired Peter Balyeat with Korman & Lederer to market the building for lease.